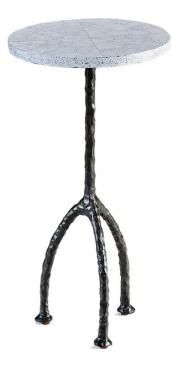

## STINA INDIGO COCKTAIL TABLE

£1,220.00

## Description

The Stina cocktail tables have been designed as a set of three occasional tables that look particularly fantastic grouped together. They are sold individually but each one has a slightly different height and diameter so that they can 'slot' together to form a fantastic centrepiece. Equally they can of course be used individually dotted around a room. Our small cocktail table has an eggshell inlay top in chalk that sits on a very smart antiqued bronze base. The intricate eggshell inlay is done by hand.

## **Additional Information**

| Finish    | Antique Bronze |
|-----------|----------------|
| Lead Time | Stocked        |
| Material  | Dronzo         |
| Material  | Bronze         |
| Depth     | 30cm           |
| Height    | 58cm           |
| Width     | 30cm           |