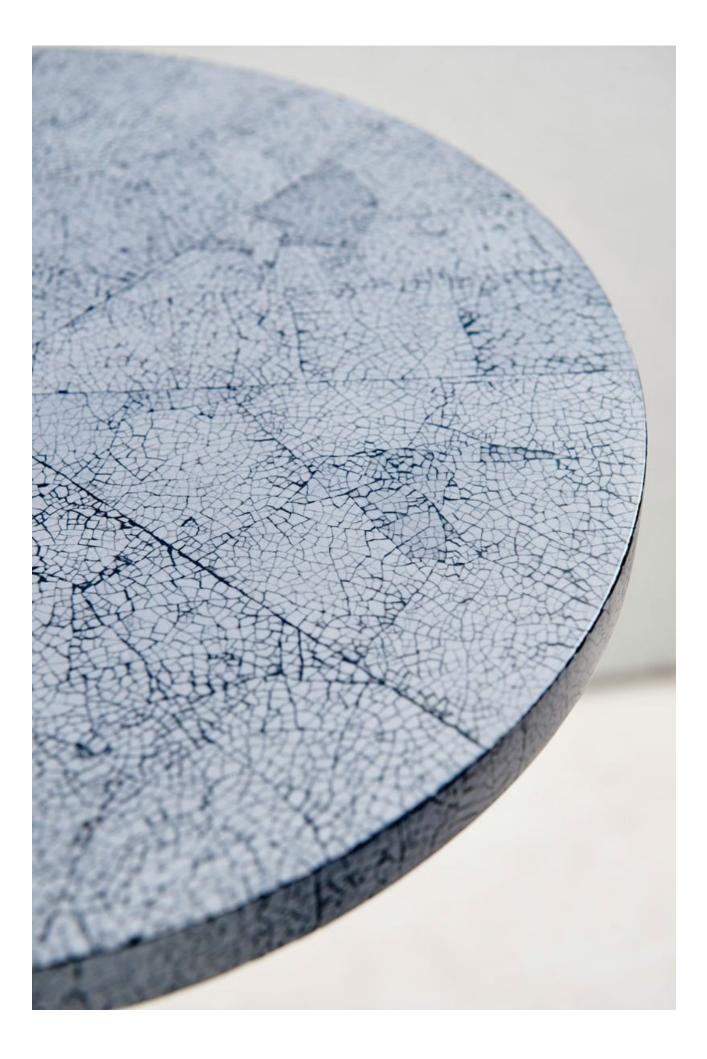

## Description

The Stina cocktail tables have been designed as a set of three occasional tables that look particularly fantastic grouped together. They are sold individually but each one has a slightly different height and diameter so that they can 'slot' together to form a fantastic centrepiece. Equally they can of course be used individually dotted around a room. Our small cocktail table has an eggshell inlay top in chalk that sits on a very smart antiqued bronze base. The intricate eggshell inlay is done by hand.