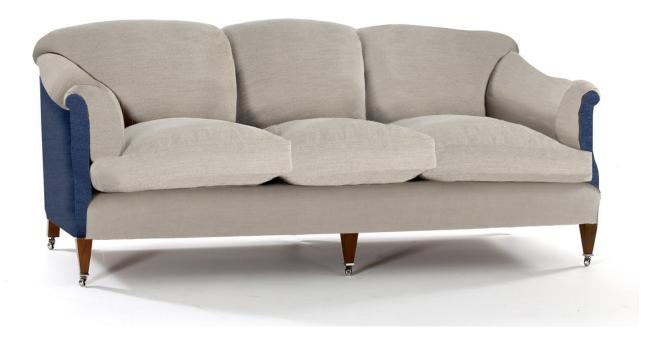

## Description

The Kent Sofa is part of our Benchmade Upholstery collection, which is our range of more classic and formal designs, using traditional upholstery techniques and methods. Made by hand in England, each frame is constructed of sustainable European hardwood with Dowel screws and glued joints. The interiors are traditionally hand webbed and sprung using British products and fillings. Where appropriate legs are polished and finished with handmade castors and individually nail head trimmed. Each piece of our upholstery is custom made for the individual client with their choice of wood and fabric. The 4 Seater Kent Sofa has 3 seat cushions For more information about this piece please email us on enquiries@williamyeoward.com, we'd be happy to help.