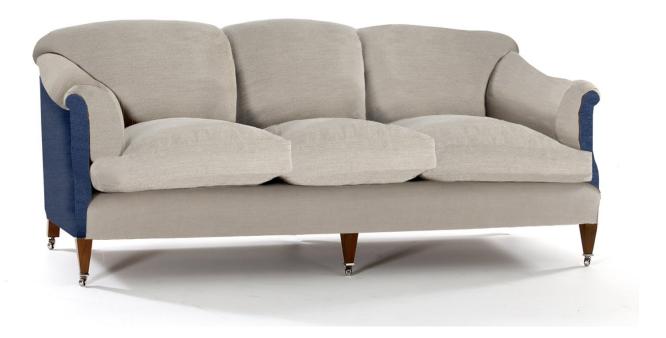

### KENT 2.5 SEATER SOFA

#### Description

The Kent Sofa is part of our Benchmade Upholstery collection, which is our range of more classic and formal designs, using traditional upholstery techniques and methods. Made by hand in England, each frame is constructed of sustainable European hardwood with Dowel screws and glued joints. The interiors are traditionally hand webbed and sprung using British products and fillings. Where appropriate legs are polished and finished with handmade castors and individually nail head trimmed. Each piece of our upholstery is custom made for the individual client with their choice of wood and fabric. The 2.5 Seater Kent Sofa has 2 seat cushions For more information about this piece please email us on enquiries@williamyeoward.com, we'd be happy to help.