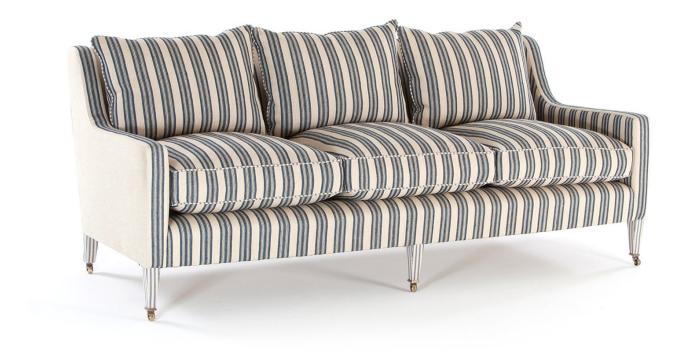

#### **CHRISTIAN 4 SEATER SOFA**

From **£7,540.00** 

### **Description**

The Christian Sofas are part of our Benchmade Upholstery collection, which is our range of more classic and formal designs, using traditional upholstery techniques and methods. Made by hand in England, each frame is constructed of sustainable European hardwood with Dowel screws and glued joints. The interiors are traditionally hand webbed and sprung using British products and fillings. Where appropriate legs are polished and finished with handmade castors and individually nail head trimmed. Each piece of our upholstery is custom made for the individual client with their choice of wood and fabric.

The 4 seater has 3 seat cushions.

For more information about this piece please email us on enquiries@williamyeoward.com, we'd be happy to help.