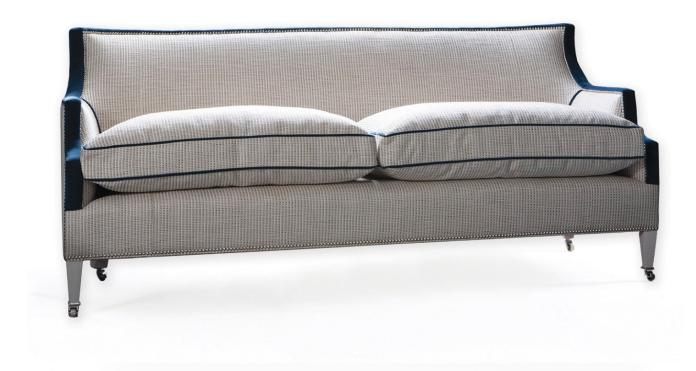

### PALMER 4 SEATER SOFA

**£7,000.00** 

## **Description**

The Palmer Sofa is part of our Benchmade Upholstery collection, which is our range of more classic and formal designs, using traditional upholstery techniques and methods. Made by hand in England, each frame is constructed of sustainable European hardwood with Dowel screws and glued joints. The interiors are traditionally hand webbed and sprung using British products and fillings. Where appropriate legs are polished and finished with handmade castors and individually nail head trimmed. Each piece of our upholstery is custom made for the individual client with their choice of wood and fabric. The 4 Seater Palmer Sofa is made with 2 seat cushions as standard, can be made with 3 for a surcharge. For more information about this piece please email us on enquiries@williamyeoward.com, we'd be happy to help.

#### **Additional Information**

| Fabric Required | 17m                                 |
|-----------------|-------------------------------------|
| Lead Time       | 10 -12 weeks upon receipt of fabric |
| Made In England | Yes                                 |
| Depth           | 88cm                                |
| Height          | 87cm                                |
| Width           | 230cm                               |