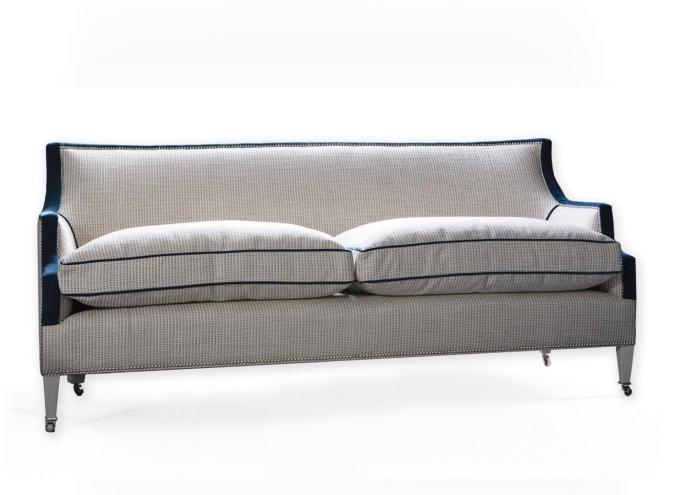

## Description

The Palmer Sofa is part of our Benchmade Upholstery collection, which is our range of more classic and formal designs, using traditional upholstery techniques and methods. Made by hand in England, each frame is constructed of sustainable European hardwood with Dowel screws and glued joints. The interiors are traditionally hand webbed and sprung using British products and fillings. Where appropriate legs are polished and finished with handmade castors and individually nail head trimmed. Each piece of our upholstery is custom made for the individual client with their choice of wood and fabric. The 2.5 Seater Palmer Sofa can be made with 1 or 2 seat cushions. For more information about this piece please email us on enquiries@williamyeoward.com, we'd be happy to help.

## **Additional Information**

| Fabric Required | 17m                                 |
|-----------------|-------------------------------------|
| Lead Time       | 10 -12 weeks upon receipt of fabric |
| Made In England | Yes                                 |
| Depth           | 88cm                                |
| Height          | 87cm                                |
| Width           | 160cm                               |