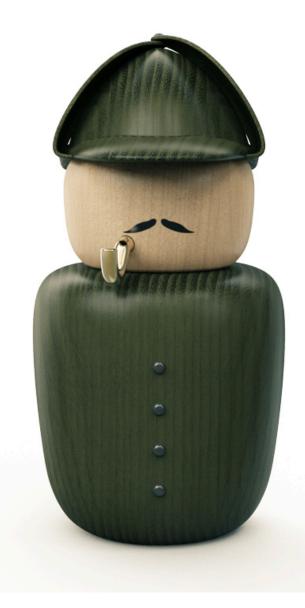

## **Description**

If there's a mystery to solve The Sherlock will get to the bottom of it. Wearing his detective hat while puffing on his golden pipe, this wise detective won't be outdone by any criminal! Inspired by the famous fictional detective of Sherlock Holmes.

A quintessentially fun and quirky decorative wooden figurine. Each unique Motley character is beautifully handcrafted and comes in a gorgeous gift box.

## **Additional Information**

| Material | Ash, Maple, Brass, Leather, Magnets |
|----------|-------------------------------------|
| Depth    | 6.4cm                               |
| Height   | 12.8cm                              |
| Width    | 8.7cm                               |