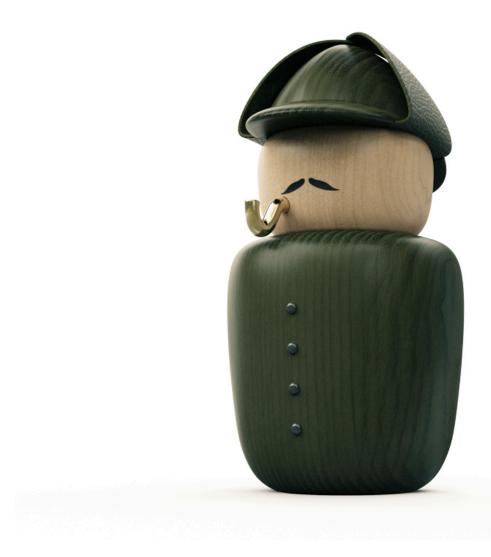

## **Description**

If there's a mystery to solve The Sherlock will get to the bottom of it. Wearing his detective hat while puffing on his golden pipe, this wise detective won't be outdone by any criminal! Inspired by the famous fictional detective of Sherlock Holmes.

A quintessentially fun and quirky decorative wooden figurine. Each unique Motley character is beautifully handcrafted and comes in a gorgeous gift box.

## **Additional Information**

| Material | Ash, Maple, Brass, Leather, Magnets |
|----------|-------------------------------------|
| Depth    | 6.4cm                               |
| Height   | 12.8cm                              |
| Width    | 8.7cm                               |