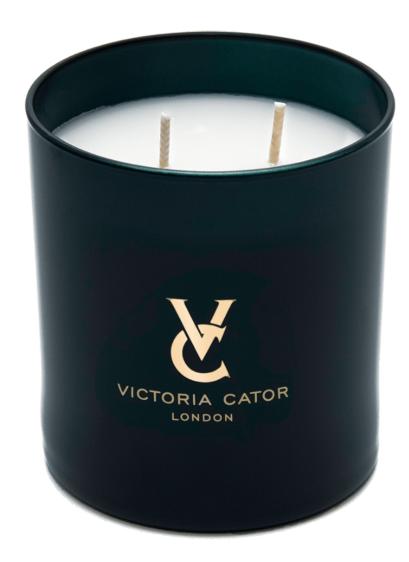

## **Description**

The Victoria Cator Luxury Scented Candle comes in a glass vessel with a luxe gift box. With Top Notes of Incense and Cumin Middle Notes of Charred Cedar and Base Notes of Vetiver and Birch. Makes for a sophisticated and luxurious scent that cannot be forgotten. 280g - approx 45-50 hour burn time. The wax is a special blend to maximise exception olfactory and burning quality, leaving no wax residue and no black soot. The dual wick allow for double the ambiance, double the fragrance and allows for a cleaner more even burn with better efficiency and value for money.

## **Additional Information**

| Material | Wax / glass vessel |
|----------|--------------------|
| Height   | 9.5cm              |
| Width    | 9cm                |