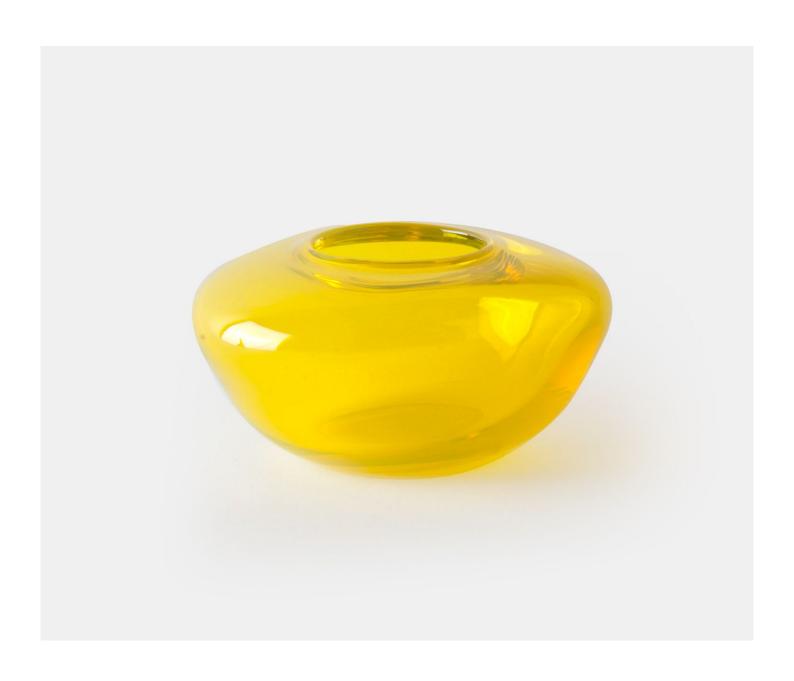

### PEBBLE VOTIVE - PRIMROSE

£48.00

### **Description**

A simple and classic pebble shape tea light holder in mouth blown crystal in a range of chic and contemporary colours. These elegant pieces are refined and sophisticated and will look just as comfortable in country or city living. Please note all of our art glass pieces are lovingly MADE TO ORDER with a current delivery lead time of 2 - 4 weeks. Please contact us to enquire into stocked pieces available for immediate delivery.