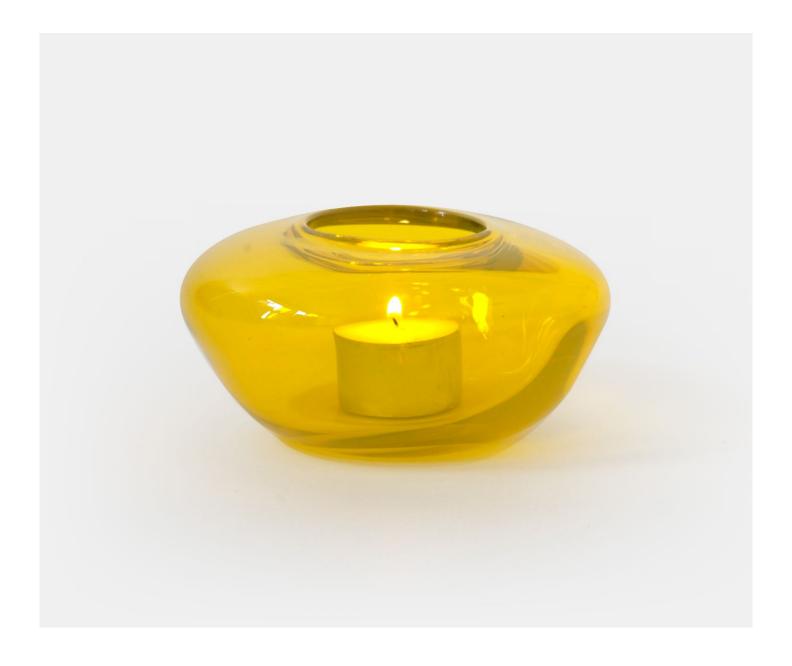

### PEBBLE VOTIVE - PRIMROSE

£48.00

### **Description**

A simple and classic pebble shape tea light holder in mouth blown crystal in a range of chic and contemporary colours. These elegant pieces are refined and sophisticated and will look just as comfortable in country or city living. Please note all of our art glass pieces are lovingly MADE TO ORDER with a current delivery lead time of 2 - 4 weeks. Please contact us to enquire into stocked pieces available for immediate delivery.