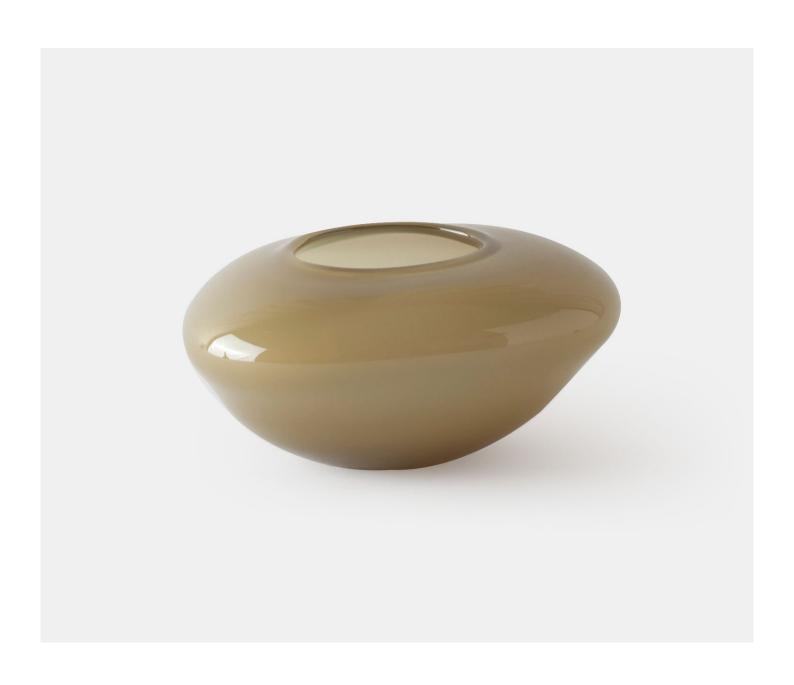

#### PEBBLE VOTIVE - ROSEMARY OPAQUE

£48.00

## **Description**

A simple and classic pebble shape tea light holder in mouth blown crystal in a range of chic and contemporary colours. These elegant pieces are refined and sophisticated and will look just as comfortable in country or city living. Please note all of our art glass pieces are lovingly MADE TO ORDER with a current delivery lead time of 2 - 4 weeks. Please contact us to enquire into stocked pieces available for immediate delivery.

#### **Additional Information**

| Bespoke         | No           |
|-----------------|--------------|
| Design          | Pebble       |
| Made In England | Yes          |
| Material        | Glass        |
| Size            | 6.5cm x 12cm |