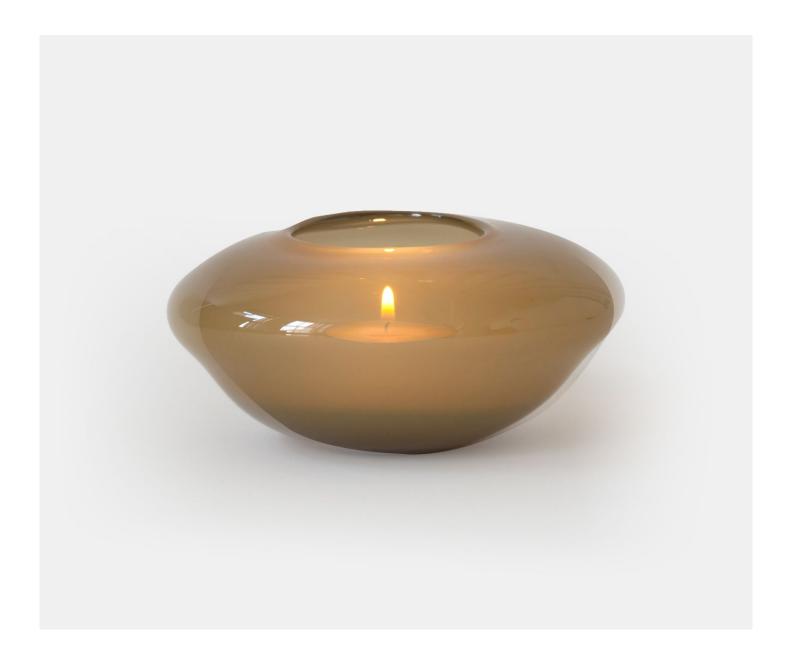

#### PEBBLE VOTIVE - ROSEMARY OPAQUE

£48.00

## **Description**

A simple and classic pebble shape tea light holder in mouth blown crystal in a range of chic and contemporary colours. These elegant pieces are refined and sophisticated and will look just as comfortable in country or city living. Please note all of our art glass pieces are lovingly MADE TO ORDER with a current delivery lead time of 2 - 4 weeks. Please contact us to enquire into stocked pieces available for immediate delivery.

#### **Additional Information**

| Bespoke         | No           |
|-----------------|--------------|
| Design          | Pebble       |
| Made In England | Yes          |
| Material        | Glass        |
| Size            | 6.5cm x 12cm |