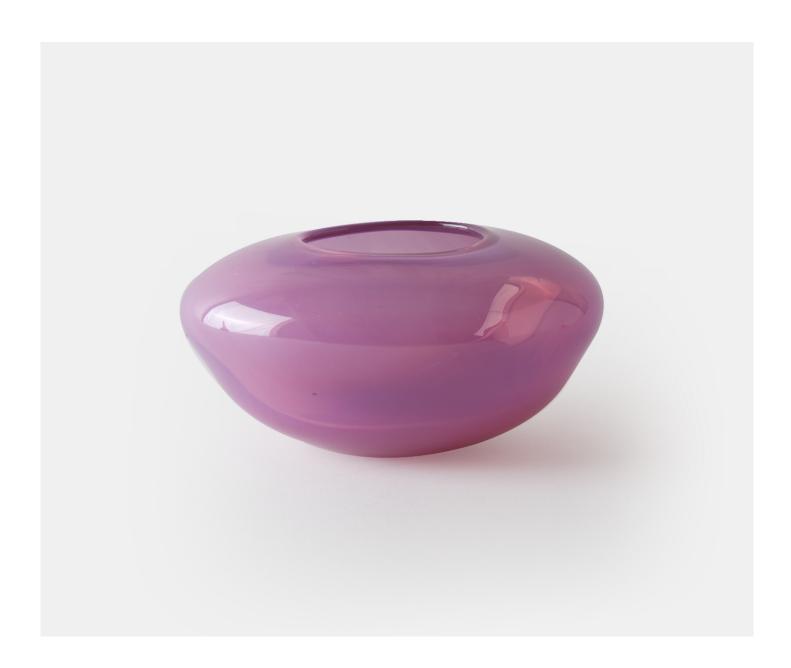

## PEBBLE VOTIVE - DAMSON OPAQUE

£48.00

## Description

A simple and classic pebble shape tea light holder in mouth blown crystal in a range of chic and contemporary colours. These elegant pieces are refined and sophisticated and will look just as comfortable in country or city living. Please note all of our art glass pieces are lovingly MADE TO ORDER with a current delivery lead time of 2 - 4 weeks. Please contact us to enquire into stocked pieces available for immediate delivery.

## **Additional Information**

| Design          | Pebble        |
|-----------------|---------------|
| Lead Time       | Made to order |
| Made In England | Yes           |
| Material        | Glass         |
| Size            | 6.5cm x 12cm  |