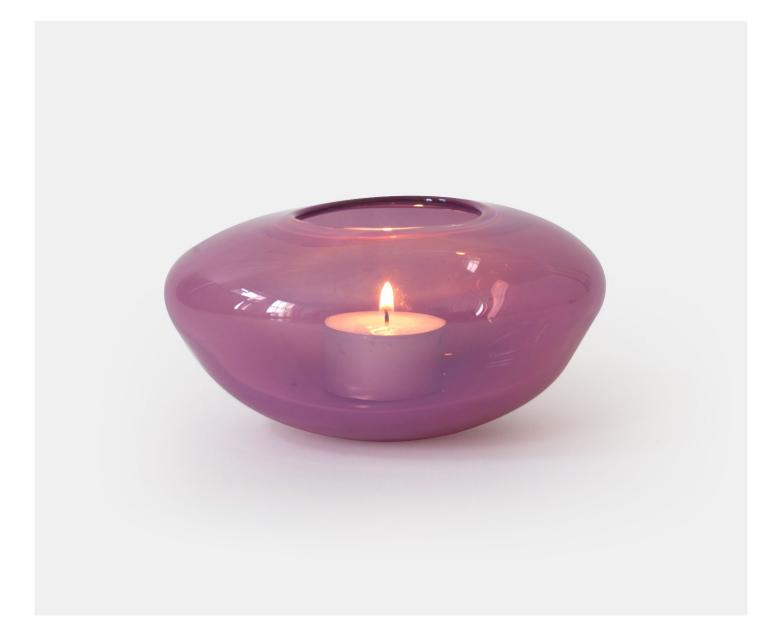

## PEBBLE VOTIVE - DAMSON OPAQUE

£48.00

## Description

A simple and classic pebble shape tea light holder in mouth blown crystal in a range of chic and contemporary colours. These elegant pieces are refined and sophisticated and will look just as comfortable in country or city living. Please note all of our art glass pieces are lovingly MADE TO ORDER with a current delivery lead time of 2 - 4 weeks. Please contact us to enquire into stocked pieces available for immediate delivery.

## **Additional Information**

| Design          | Pebble        |
|-----------------|---------------|
| Lead Time       | Made to order |
| Made In England | Yes           |
| Material        | Glass         |
| Size            | 6.5cm x 12cm  |