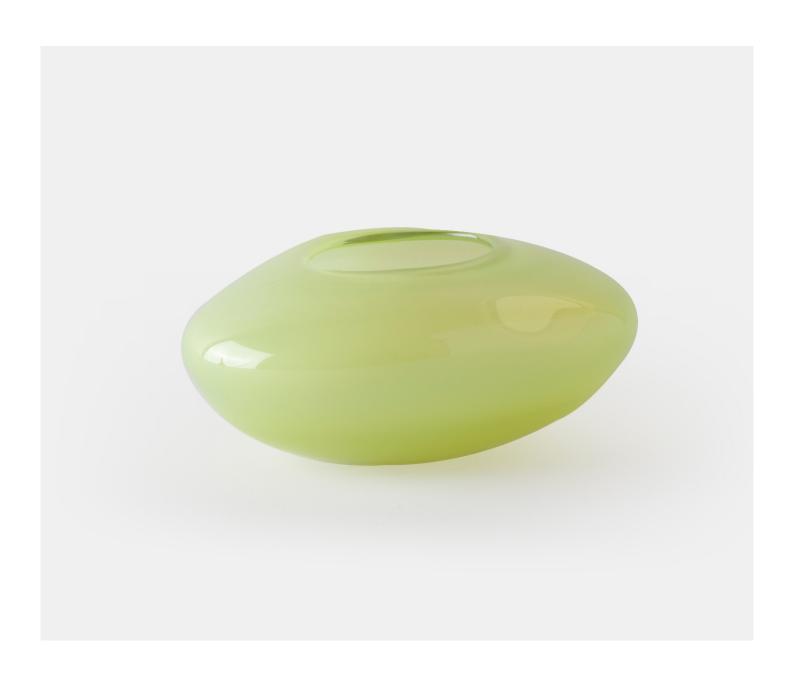

## PEBBLE VOITIVE - CITRINE OPAQUE

£48.00

## **Description**

A simple and classic pebble shape tea light holder in mouth blown crystal in a range of chic and contemporary colours. These elegant pieces are refined and sophisticated and will look just as comfortable in country or city living. Please note all of our art glass pieces are lovingly MADE TO ORDER with a current delivery lead time of 2 - 4 weeks. Please contact us to enquire into stocked pieces available for immediate delivery.

### **Additional Information**

| Bespoke         | No           |
|-----------------|--------------|
| Design          | Pebble       |
| Made In England | Yes          |
| Material        | Glass        |
| Size            | 6.5cm x 12cm |