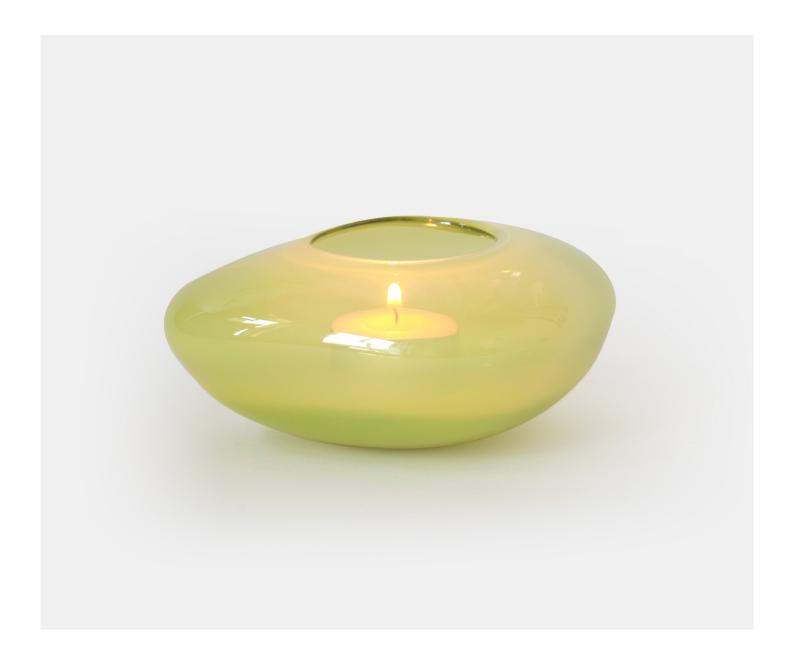

## PEBBLE VOITIVE - CITRINE OPAQUE

£48.00

## **Description**

A simple and classic pebble shape tea light holder in mouth blown crystal in a range of chic and contemporary colours. These elegant pieces are refined and sophisticated and will look just as comfortable in country or city living. Please note all of our art glass pieces are lovingly MADE TO ORDER with a current delivery lead time of 2 - 4 weeks. Please contact us to enquire into stocked pieces available for immediate delivery.

### **Additional Information**

| Bespoke         | No           |
|-----------------|--------------|
| Design          | Pebble       |
| Made In England | Yes          |
| Material        | Glass        |
| Size            | 6.5cm x 12cm |