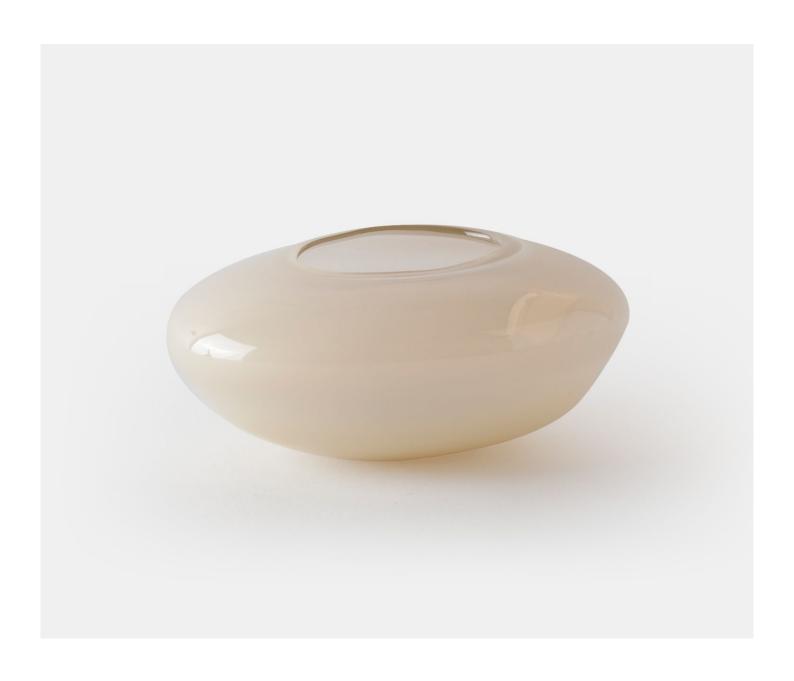

#### PEBBLE VOTIVE - LINEN OPAQUE

£48.00

### **Description**

A simple and classic pebble shape tea light holder in mouth blown crystal in a range of chic and contemporary colours. These elegant pieces are refined and sophisticated and will look just as comfortable in country or city living. Please note all of our art glass pieces are lovingly MADE TO ORDER with a current delivery lead time of 2 - 4 weeks. Please contact us to enquire into stocked pieces available for immediate delivery.

#### **Additional Information**

| Bespoke         | No            |
|-----------------|---------------|
| Design          | Pebble        |
| Lead Time       | Made to order |
| Made In England | Yes           |
| Material        | Glass         |
| Size            | 6.5cm x 12cm  |