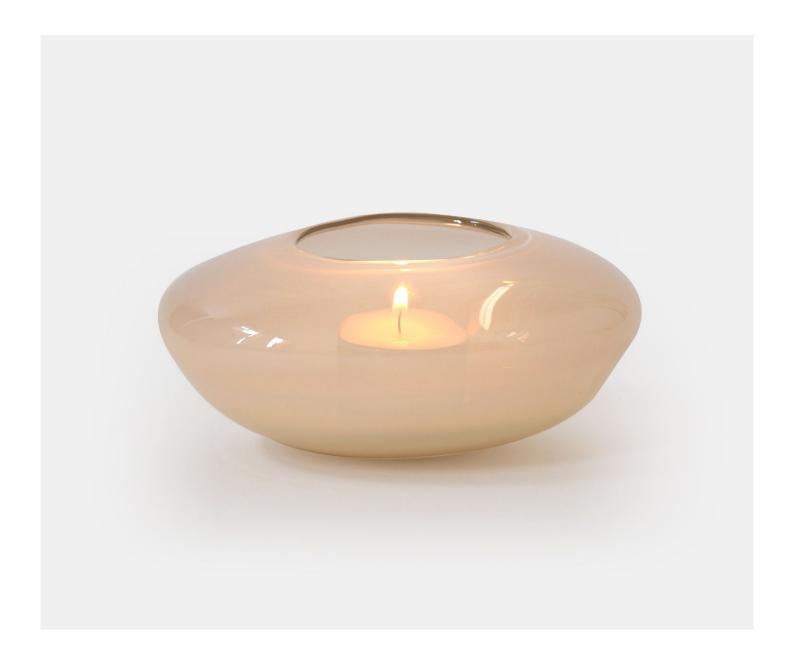

#### PEBBLE VOTIVE - LINEN OPAQUE

£48.00

### **Description**

A simple and classic pebble shape tea light holder in mouth blown crystal in a range of chic and contemporary colours. These elegant pieces are refined and sophisticated and will look just as comfortable in country or city living. Please note all of our art glass pieces are lovingly MADE TO ORDER with a current delivery lead time of 2 - 4 weeks. Please contact us to enquire into stocked pieces available for immediate delivery.

#### **Additional Information**

| Bespoke         | No            |
|-----------------|---------------|
| Design          | Pebble        |
| Lead Time       | Made to order |
| Made In England | Yes           |
| Material        | Glass         |
| Size            | 6.5cm x 12cm  |