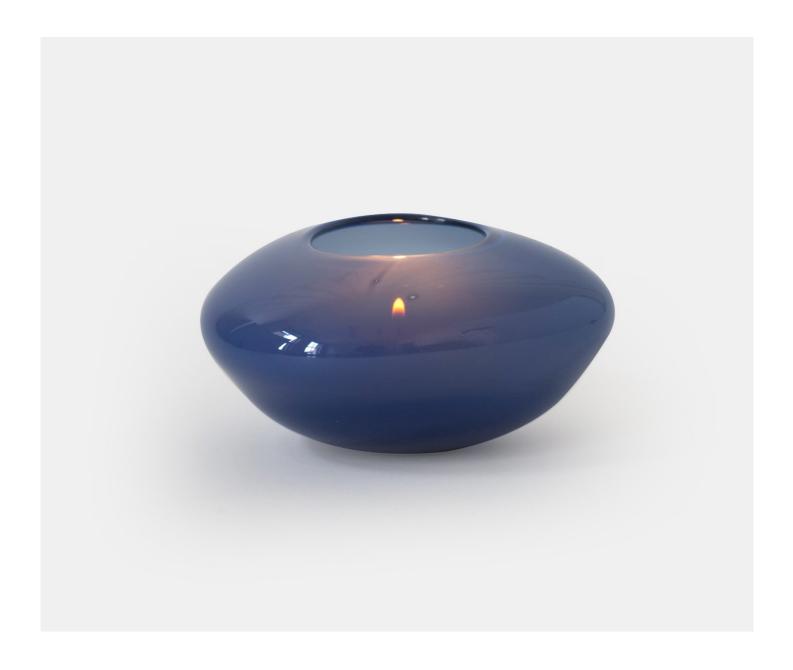

#### PEBBLE VOTIVE - NAVY OPAQUE

£48.00

### **Description**

A simple and classic pebble shape tea light holder in mouth blown crystal in a range of chic and contemporary colours. These elegant pieces are refined and sophisticated and will look just as comfortable in country or city living. Please note all of our art glass pieces are lovingly MADE TO ORDER with a current delivery lead time of 2 - 4 weeks. Please contact us to enquire into stocked pieces available for immediate delivery.

#### **Additional Information**

| Bespoke         | No           |
|-----------------|--------------|
| Design          | Pebble       |
| Made In England | Yes          |
| Material        | Glass        |
| Size            | 6.5cm x 12cm |