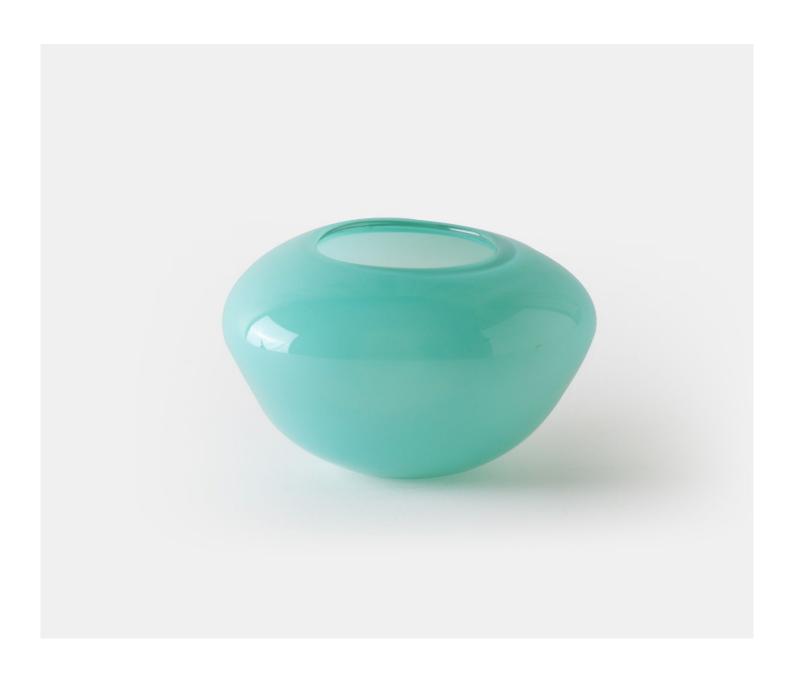

### PEBBLE CANDLEHOLDER - DUCKEGG OPAQUE

£48.00

#### **Description**

A simple and classic pebble shape tea light holder in mouth blown crystal in a range of chic and contemporary colours. These elegant pieces are refined and sophisticated and will look just as comfortable in country or city living. Please note all of our art glass pieces are lovingly MADE TO ORDER with a current delivery lead time of 2 - 4 weeks. Please contact us to enquire into stocked pieces available for immediate delivery.

#### **Additional Information**

| Bespoke         | No           |
|-----------------|--------------|
| Design          | Pebble       |
| Made In England | Yes          |
| Material        | Glass        |
| Size            | 6.5cm x 12cm |