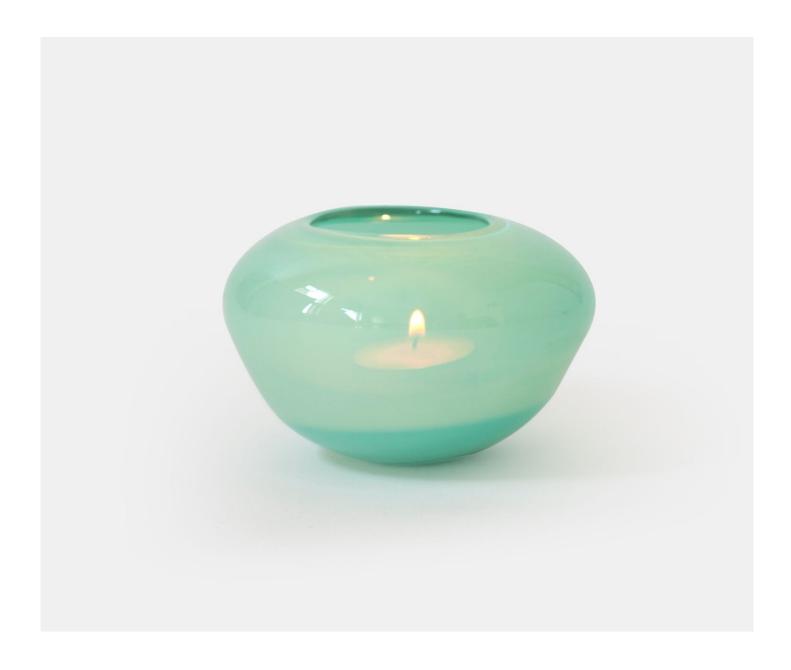

### PEBBLE CANDLEHOLDER - DUCKEGG OPAQUE

£48.00

#### **Description**

A simple and classic pebble shape tea light holder in mouth blown crystal in a range of chic and contemporary colours. These elegant pieces are refined and sophisticated and will look just as comfortable in country or city living. Please note all of our art glass pieces are lovingly MADE TO ORDER with a current delivery lead time of 2 - 4 weeks. Please contact us to enquire into stocked pieces available for immediate delivery.

#### **Additional Information**

| Bespoke         | No           |
|-----------------|--------------|
| Design          | Pebble       |
| Made In England | Yes          |
| Material        | Glass        |
| Size            | 6.5cm x 12cm |