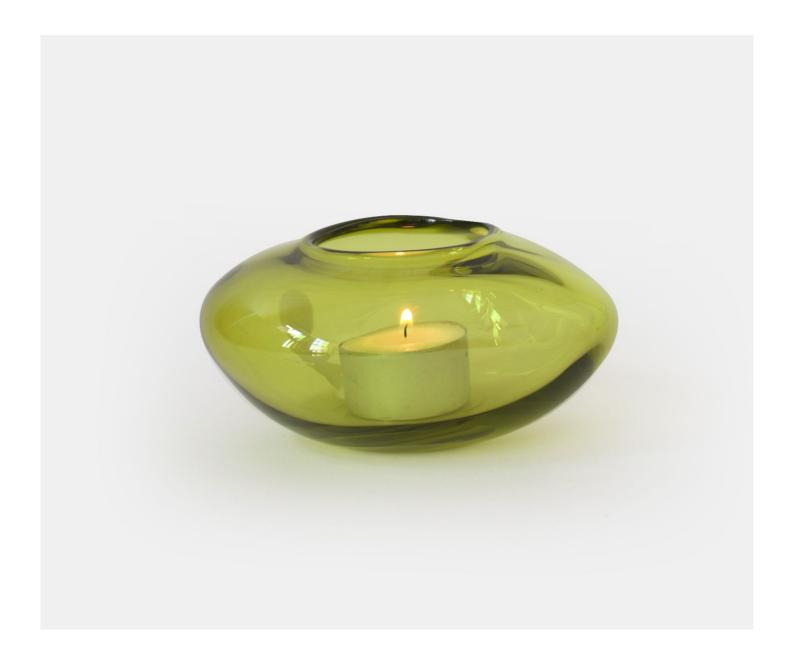

### PEBBLE VOTIVE - MOSS

£48.00

### **Description**

A simple and classic pebble shape tea light holder in mouth blown crystal in a range of chic and contemporary colours. These elegant pieces are refined and sophisticated and will look just as comfortable in country or city living. Please note all of our art glass pieces are lovingly MADE TO ORDER with a current delivery lead time of 2 - 4 weeks. Please contact us to enquire into stocked pieces available for immediate delivery.

#### **Additional Information**

| Bespoke         | No           |
|-----------------|--------------|
| Design          | Pebble       |
| Made In England | Yes          |
| Material        | Glass        |
| Size            | 6.5cm x 12cm |