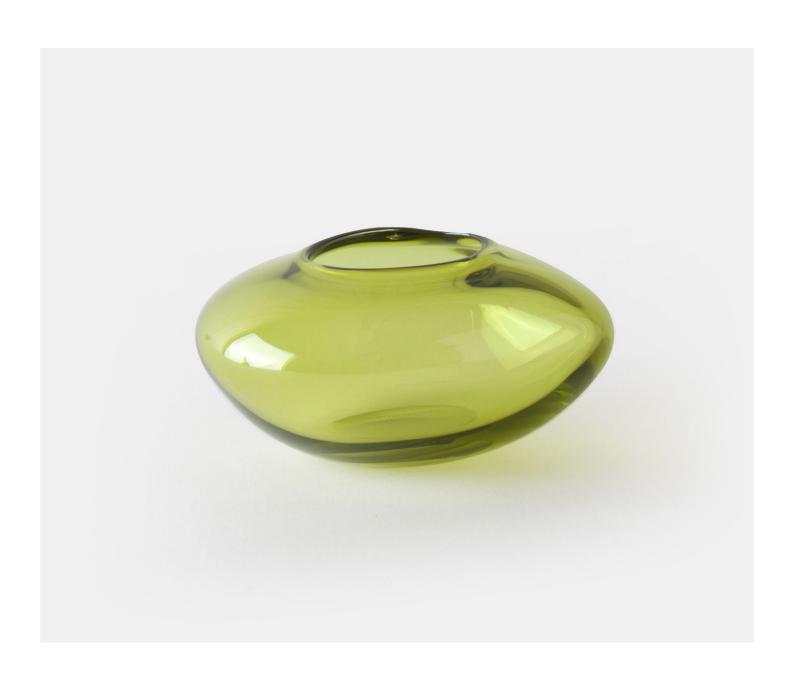

### PEBBLE VOTIVE - MOSS

£48.00

### **Description**

A simple and classic pebble shape tea light holder in mouth blown crystal in a range of chic and contemporary colours. These elegant pieces are refined and sophisticated and will look just as comfortable in country or city living. Please note all of our art glass pieces are lovingly MADE TO ORDER with a current delivery lead time of 2 - 4 weeks. Please contact us to enquire into stocked pieces available for immediate delivery.

#### **Additional Information**

| Bespoke         | No           |
|-----------------|--------------|
| Design          | Pebble       |
| Made In England | Yes          |
| Material        | Glass        |
| Size            | 6.5cm x 12cm |