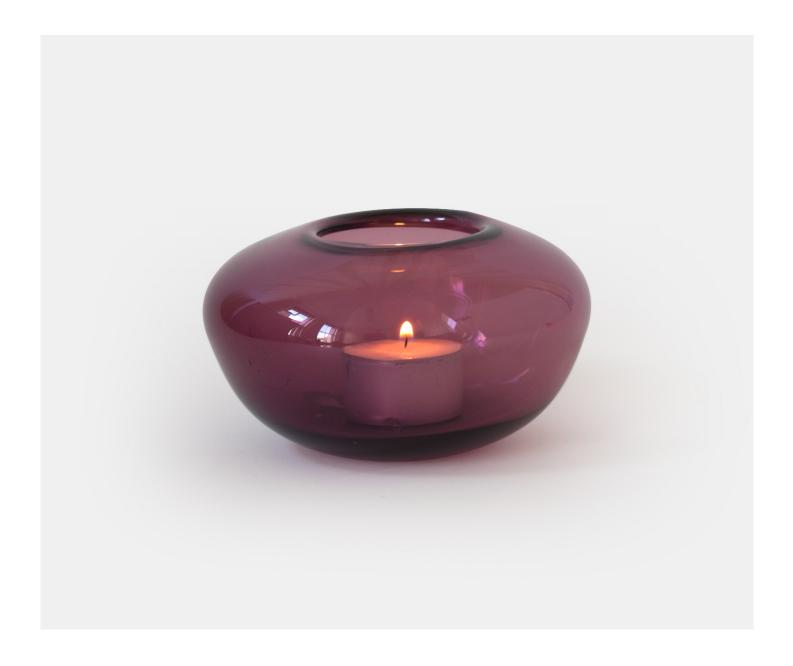

### PEBBLE VOTIVE - BURGUNDY

£48.00

## **Description**

A simple and classic pebble shape tea light holder in mouth blown crystal in a range of chic and contemporary colours. These elegant pieces are refined and sophisticated and will look just as comfortable in country or city living. Please note all of our art glass pieces are lovingly MADE TO ORDER with a current delivery lead time of 2 - 4 weeks. Please contact us to enquire into stocked pieces available for immediate delivery.

#### **Additional Information**

| Bespoke         | No            |
|-----------------|---------------|
| Design          | Pebble        |
| Lead Time       | Made to order |
| Made In England | Yes           |
| Material        | Glass         |
| Size            | 6.5cm x 12cm  |