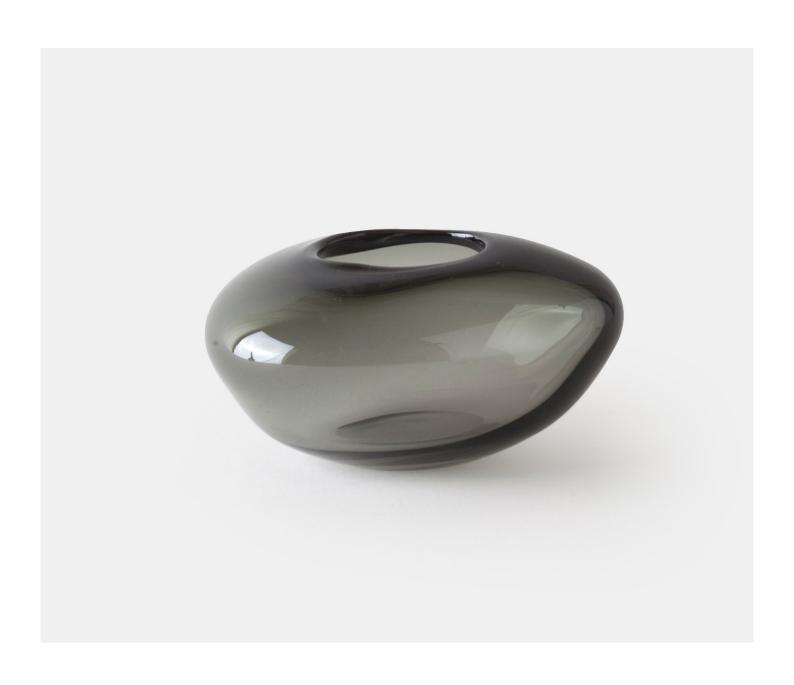

### PEBBLE VOTIVE - SLATE

£48.00

### **Description**

A simple and classic pebble shape tea light holder in mouth blown crystal in a range of chic and contemporary colours. These elegant pieces are refined and sophisticated and will look just as comfortable in country or city living. Please note all of our art glass pieces are lovingly MADE TO ORDER with a current delivery lead time of 2 - 4 weeks. Please contact us to enquire into stocked pieces available for immediate delivery.

#### **Additional Information**

| Design          | Pebble       |
|-----------------|--------------|
| Made In England | Yes          |
| Material        | Glass        |
| Size            | 6.5cm x 12cm |