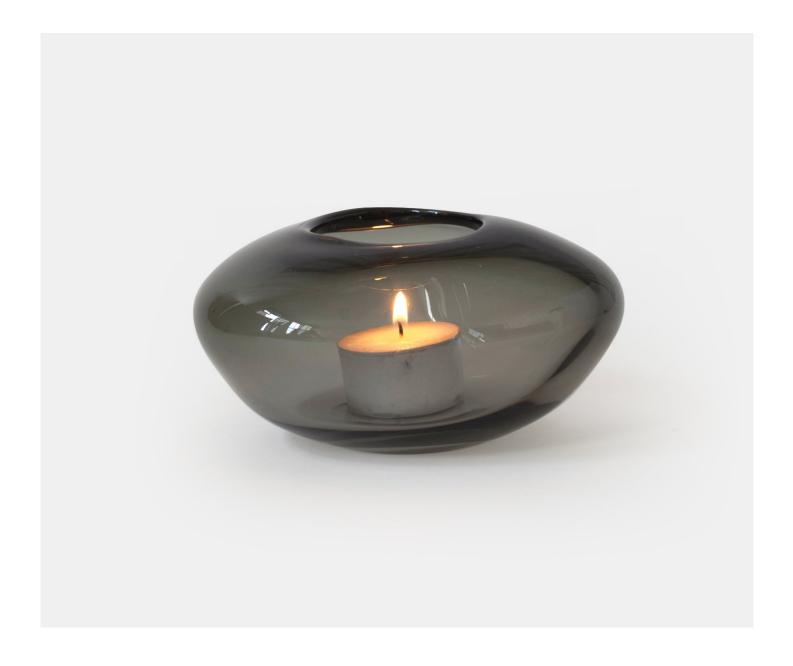

### PEBBLE VOTIVE - SLATE

£48.00

### **Description**

A simple and classic pebble shape tea light holder in mouth blown crystal in a range of chic and contemporary colours. These elegant pieces are refined and sophisticated and will look just as comfortable in country or city living. Please note all of our art glass pieces are lovingly MADE TO ORDER with a current delivery lead time of 2 - 4 weeks. Please contact us to enquire into stocked pieces available for immediate delivery.

#### **Additional Information**

| Design          | Pebble       |
|-----------------|--------------|
| Made In England | Yes          |
| Material        | Glass        |
| Size            | 6.5cm x 12cm |