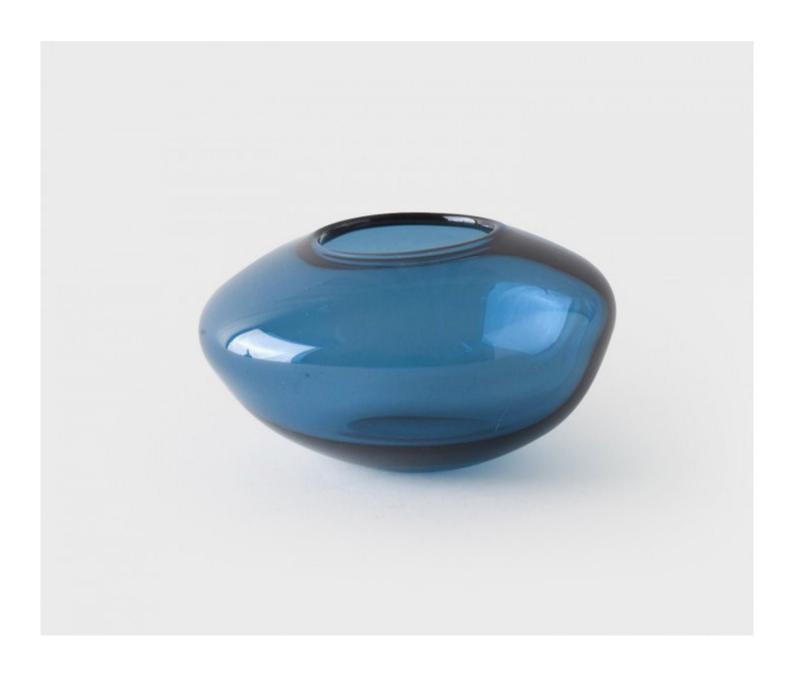

#### PEBBLE VOTIVE - STEEL BLUE

£48.00

### **Description**

A simple and classic pebble shape tea light holder in mouth blown crystal in a range of chic and contemporary colours. These elegant pieces are refined and sophisticated and will look just as comfortable in country or city living. Please note all of our art glass pieces are lovingly MADE TO ORDER with a current delivery lead time of 2 - 4 weeks. Please contact us to enquire into stocked pieces available for immediate delivery.

#### **Additional Information**

| Bespoke         | No           |
|-----------------|--------------|
| Design          | Pebble       |
| Made In England | Yes          |
| Material        | Glass        |
| Size            | 6.5cm x 12cm |