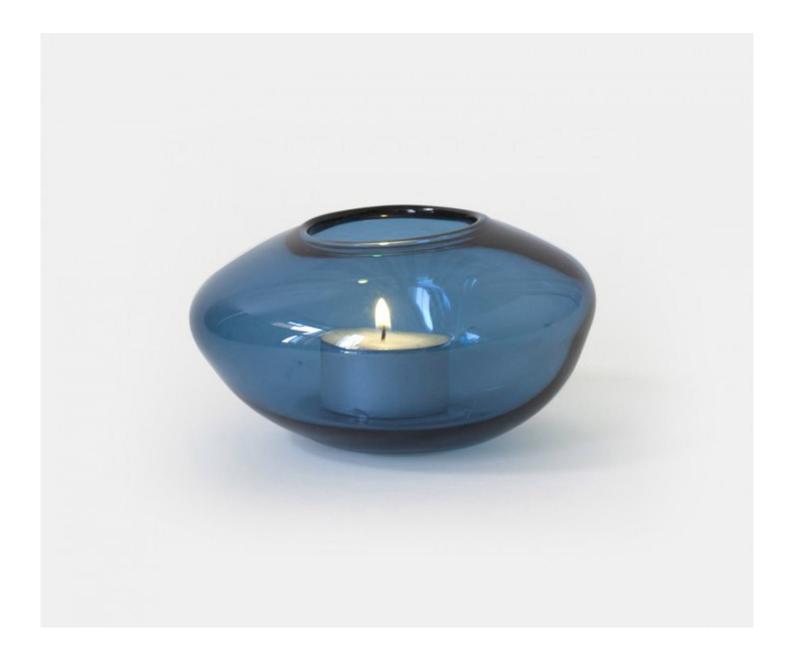

#### PEBBLE VOTIVE - STEEL BLUE

£48.00

### **Description**

A simple and classic pebble shape tea light holder in mouth blown crystal in a range of chic and contemporary colours. These elegant pieces are refined and sophisticated and will look just as comfortable in country or city living. Please note all of our art glass pieces are lovingly MADE TO ORDER with a current delivery lead time of 2 - 4 weeks. Please contact us to enquire into stocked pieces available for immediate delivery.

#### **Additional Information**

| Bespoke         | No           |
|-----------------|--------------|
| Design          | Pebble       |
| Made In England | Yes          |
| Material        | Glass        |
| Size            | 6.5cm x 12cm |