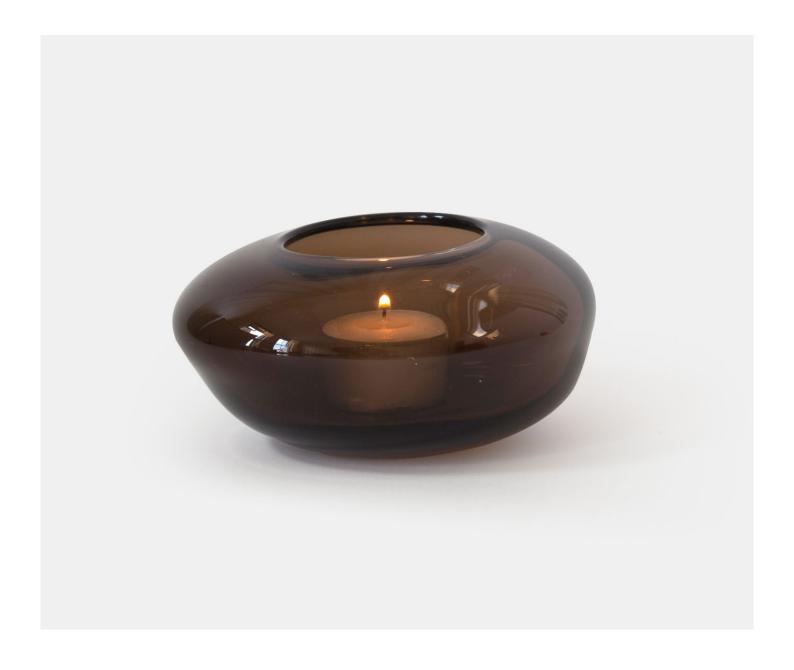

### PEBBLE VOTIVE - TOPAZ

£48.00

### **Description**

A simple and classic pebble shape tea light holder in mouth blown crystal in a range of chic and contemporary colours. These elegant pieces are refined and sophisticated and will look just as comfortable in country or city living. Please note all of our art glass pieces are lovingly MADE TO ORDER with a current delivery lead time of 2 - 4 weeks. Please contact us to enquire into stocked pieces available for immediate delivery.