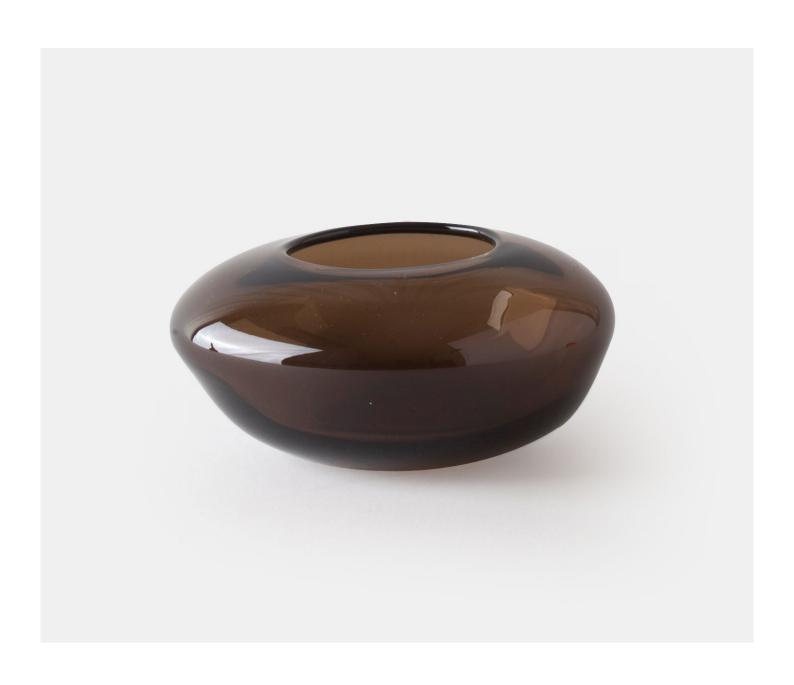

### PEBBLE VOTIVE - TOPAZ

£48.00

### **Description**

A simple and classic pebble shape tea light holder in mouth blown crystal in a range of chic and contemporary colours. These elegant pieces are refined and sophisticated and will look just as comfortable in country or city living. Please note all of our art glass pieces are lovingly MADE TO ORDER with a current delivery lead time of 2 - 4 weeks. Please contact us to enquire into stocked pieces available for immediate delivery.