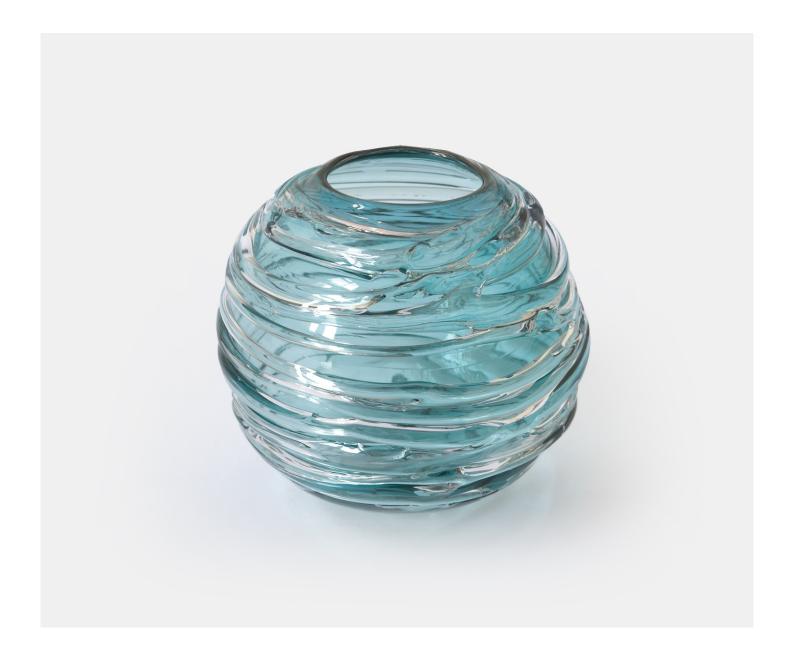

#### STRATA VASE/VOTIVE - TURQUOISE

£111.00

## **Description**

A chic, contemporary mouth blown globe that is then drizzled with clear crystal. These deliciously quirky votives or vases work wonderfully by candlelight and also reflect sunlight as a standalone object. A gorgeous array of colours are available and adds to the dramatic effect. Please note all of our art glass pieces are lovingly MADE TO ORDER with a current delivery lead time of 2 - 4 weeks. Please contact us to enquire into stocked pieces available for immediate delivery.