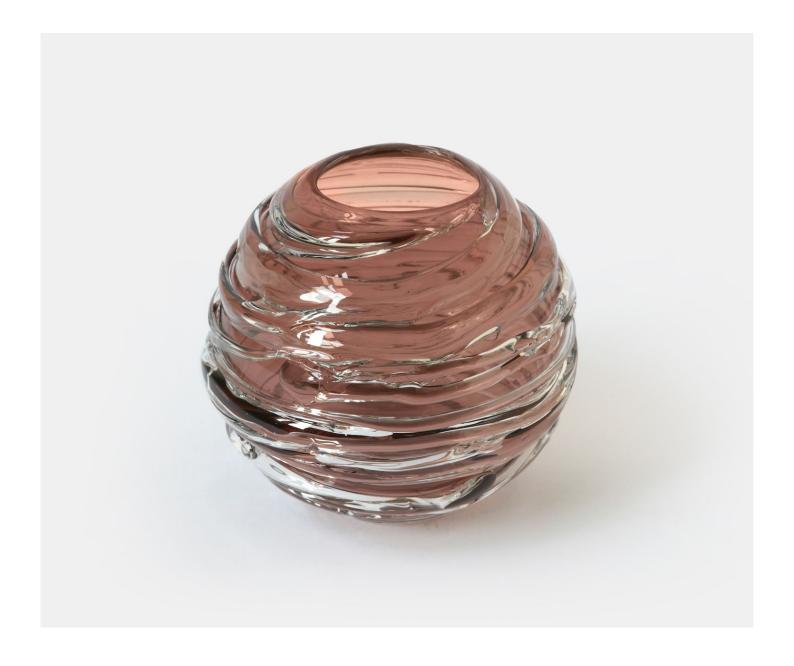

### STRATA VASE/VOTIVE - TEA

£111.00

#### **Description**

A chic, contemporary mouth blown globe that is then drizzled with clear crystal. These deliciously quirky votives or vases work wonderfully by candlelight and also reflect sunlight as a standalone object. A gorgeous array of colours are available and adds to the dramatic effect. Please note all of our art glass pieces are lovingly MADE TO ORDER with a current delivery lead time of 2 - 4 weeks. Please contact us to enquire into stocked pieces available for immediate delivery.