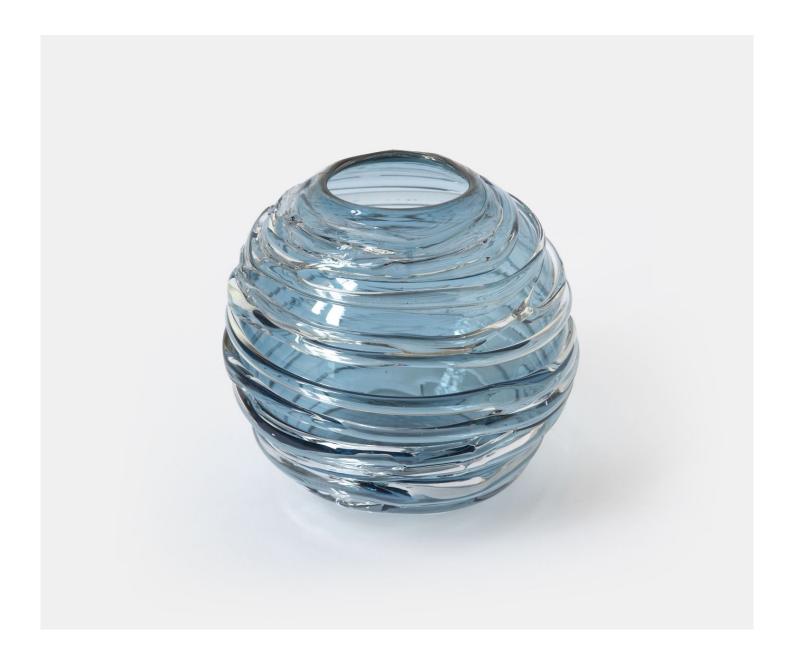

### STRATA VASE/VOTIVE - STEEL BLUE

£111.00

#### **Description**

A chic, contemporary mouth blown globe that is then drizzled with clear crystal. These deliciously quirky votives or vases work wonderfully by candlelight and also reflect sunlight as a standalone object. A gorgeous array of colours are available and adds to the dramatic effect. Please note all of our art glass pieces are lovingly MADE TO ORDER with a current delivery lead time of 2 - 4 weeks. Please contact us to enquire into stocked pieces available for immediate delivery.