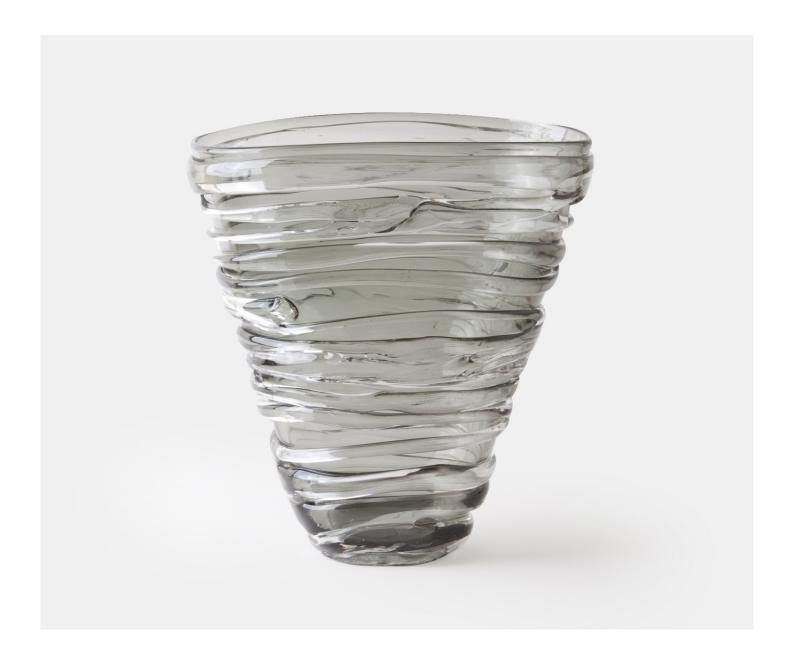

### **FAVORITA VASE - SLATE**

£314.00

### **Description**

A charming oval vase of contemporary modern design that is perfect for country or city flowers. Crystal is drizzled over a coloured body to give great sparkle and a feeling of real classic luxury. Easy floral arrangements are possible in this opulent vessel. Please note all of our art glass pieces are lovingly MADE TO ORDER with a current delivery lead time of 2 - 4 weeks. Please contact us to enquire into stocked pieces available for immediate delivery.