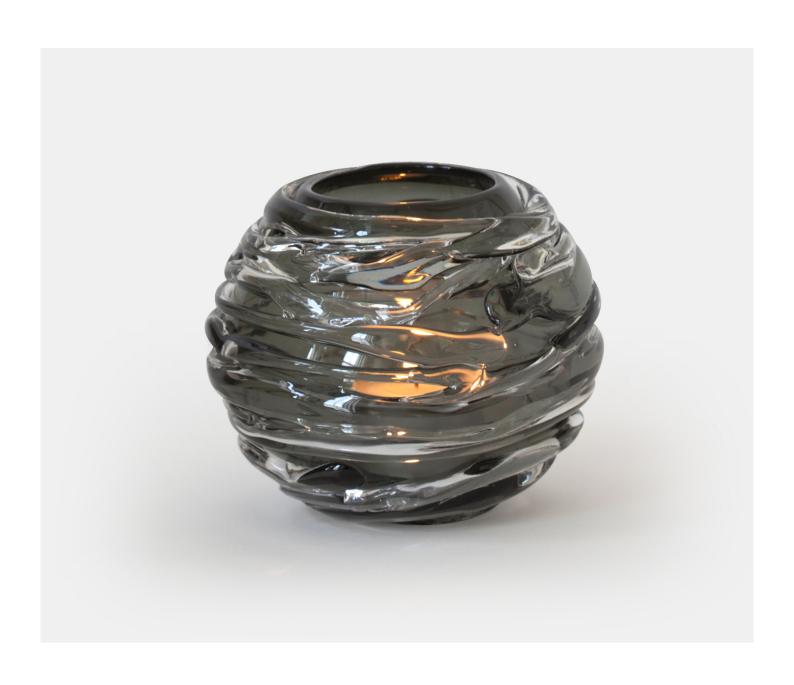

### STRATA VASE/VOTIVE - SLATE

£111.00

### **Description**

A chic, contemporary mouth blown globe that is then drizzled with clear crystal. These deliciously quirky votives or vases work wonderfully by candlelight and also reflect sunlight as a standalone object. A gorgeous array of colours are available and adds to the dramatic effect. Please note all of our art glass pieces are lovingly MADE TO ORDER with a current delivery lead time of 2 - 4 weeks. Please contact us to enquire into stocked pieces available for immediate delivery.

#### **Additional Information**

| Bespoke         | No                 |
|-----------------|--------------------|
| Design          | Strata Vase/Votive |
| Lead Time       | Made to order      |
| Made In England | Yes                |
| Material        | Crystal Glass      |
| Size            | Dia 12.5cm         |