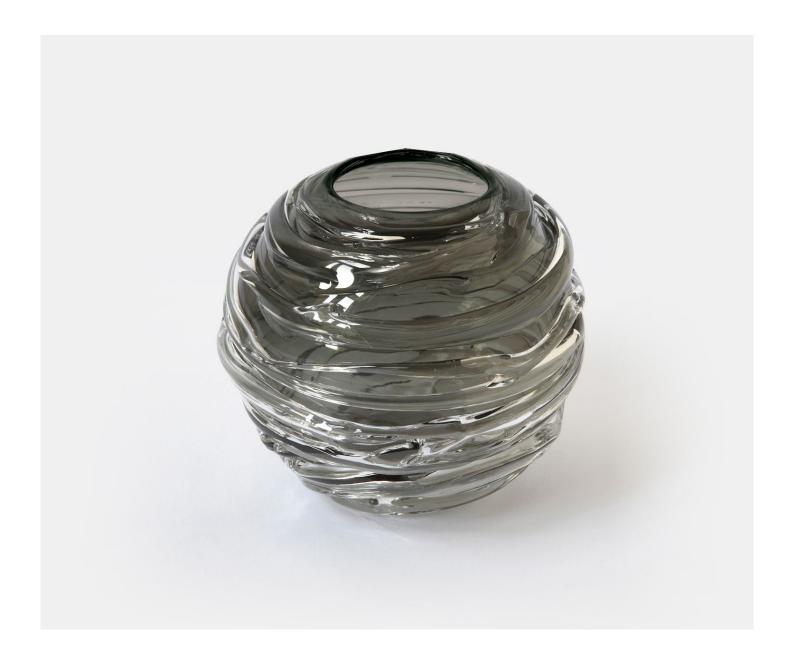

### STRATA VASE/VOTIVE - SLATE

£111.00

### **Description**

A chic, contemporary mouth blown globe that is then drizzled with clear crystal. These deliciously quirky votives or vases work wonderfully by candlelight and also reflect sunlight as a standalone object. A gorgeous array of colours are available and adds to the dramatic effect. Please note all of our art glass pieces are lovingly MADE TO ORDER with a current delivery lead time of 2 - 4 weeks. Please contact us to enquire into stocked pieces available for immediate delivery.

#### **Additional Information**

| Bespoke         | No                 |
|-----------------|--------------------|
| Design          | Strata Vase/Votive |
| Lead Time       | Made to order      |
| Made In England | Yes                |
| Material        | Crystal Glass      |
| Size            | Dia 12.5cm         |