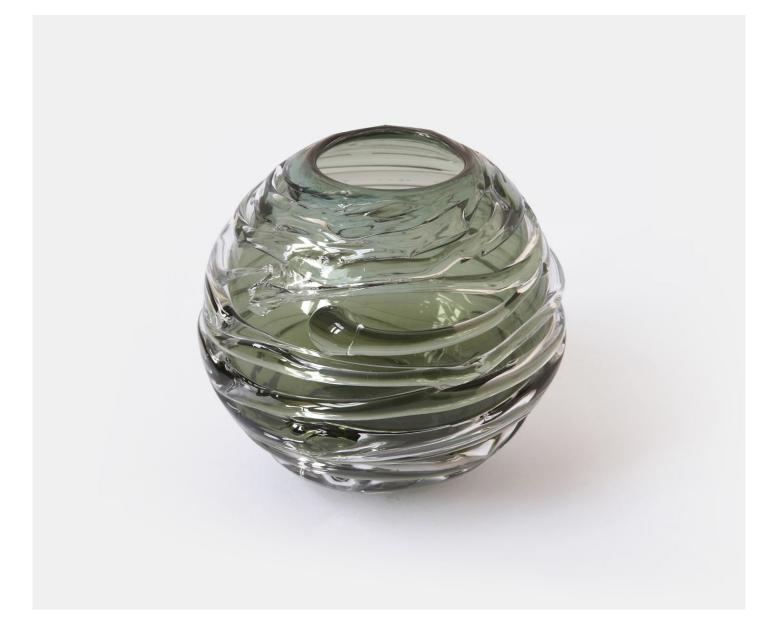

## Description

A chic, contemporary mouth blown globe that is then drizzled with clear crystal. These deliciously quirky votives or vases work wonderfully by candlelight and also reflect sunlight as a standalone object. A gorgeous array of colours are available and adds to the dramatic effect. Please note all of our art glass pieces are lovingly MADE TO ORDER with a current delivery lead time of 2 - 4 weeks. Please contact us to enquire into stocked pieces available for immediate delivery.