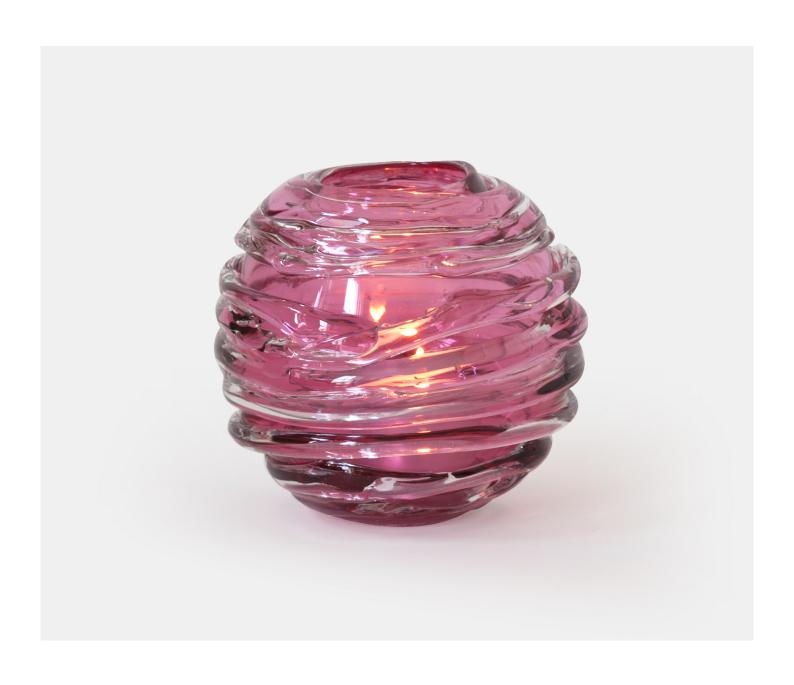

### STRATA VASE/VOTIVE - ROSE

£111.00

#### **Description**

A chic, contemporary mouth blown globe that is then drizzled with clear crystal. These deliciously quirky votives or vases work wonderfully by candlelight and also reflect sunlight as a standalone object. A gorgeous array of colours are available and adds to the dramatic effect. Please note all of our art glass pieces are lovingly MADE TO ORDER with a current delivery lead time of 2 - 4 weeks. Please contact us to enquire into stocked pieces available for immediate delivery.

#### **Additional Information**

| Bespoke         | No                 |
|-----------------|--------------------|
| Design          | Strata Vase/Votive |
| Made In England | Yes                |
| Material        | Crystal Glass      |
| Size            | Dia 12.5cm         |