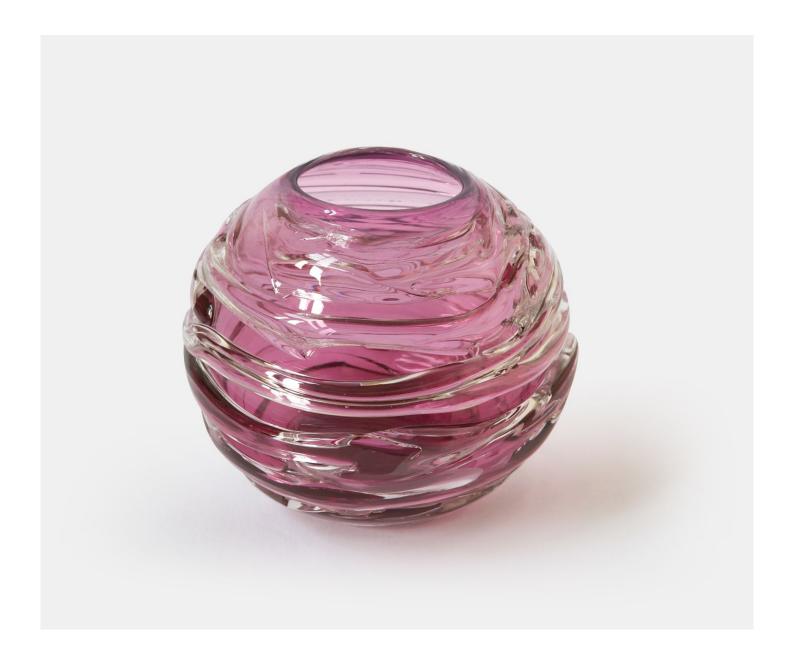

### STRATA VASE/VOTIVE - ROSE

£111.00

#### **Description**

A chic, contemporary mouth blown globe that is then drizzled with clear crystal. These deliciously quirky votives or vases work wonderfully by candlelight and also reflect sunlight as a standalone object. A gorgeous array of colours are available and adds to the dramatic effect. Please note all of our art glass pieces are lovingly MADE TO ORDER with a current delivery lead time of 2 - 4 weeks. Please contact us to enquire into stocked pieces available for immediate delivery.

#### **Additional Information**

| Bespoke         | No                 |
|-----------------|--------------------|
| Design          | Strata Vase/Votive |
| Made In England | Yes                |
| Material        | Crystal Glass      |
| Size            | Dia 12.5cm         |