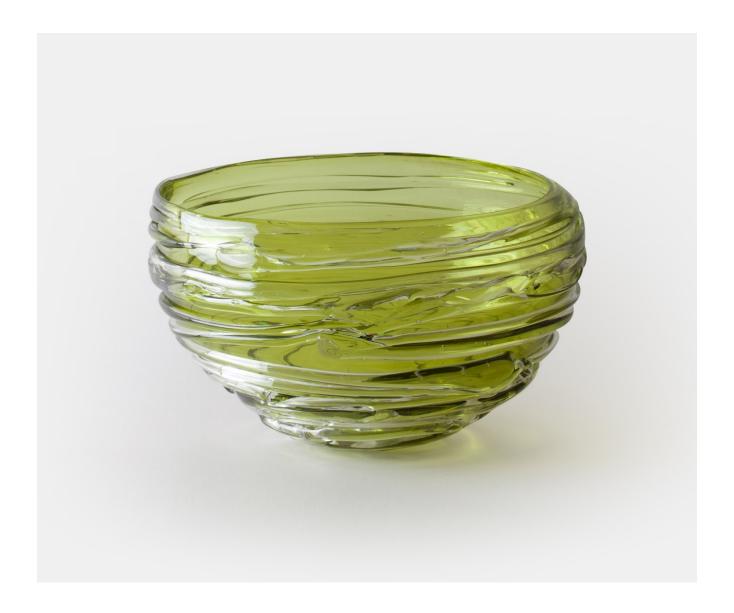

#### STRATA BOWL, LRG - MOSS

£418.00

### **Description**

A classic handmade shape made interesting and unique. Crystal is drizzled over a coloured body to catch the light and evoke different moods. This wonderful bowl is both practical and decorative either alone or grouped together. Please note all of our art glass pieces are lovingly MADE TO ORDER with a current delivery lead time of 2 - 4 weeks. Please contact us to enquire into stocked pieces available for immediate delivery.