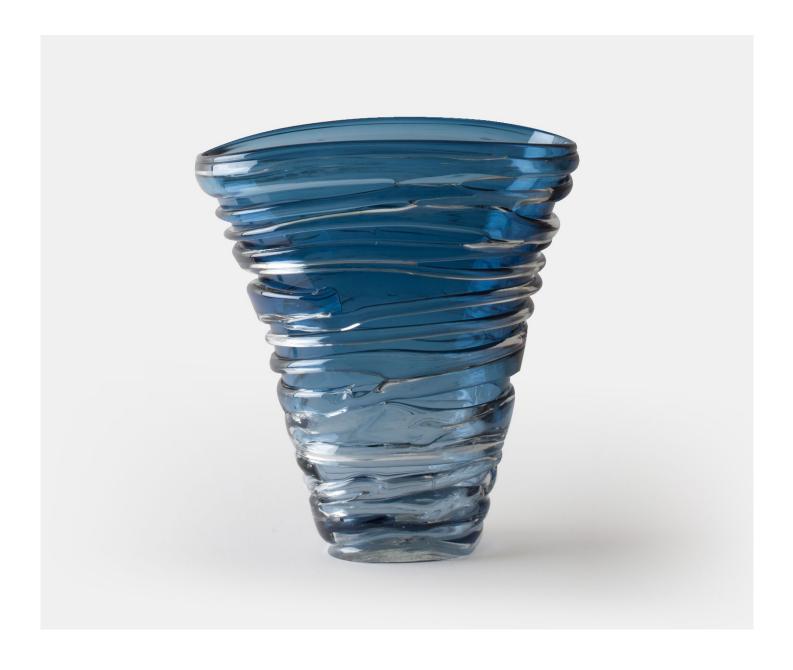

### **FAVORITA VASE - MIDNIGHT**

£314.00

## **Description**

A charming oval vase of contemporary modern design that is perfect for country or city flowers. Crystal is drizzled over a coloured body to give great sparkle and a feeling of real classic luxury. Easy floral arrangements are possible in this opulent vessel. Please note all of our art glass pieces are lovingly MADE TO ORDER with a current delivery lead time of 2 - 4 weeks. Please contact us to enquire into stocked pieces available for immediate delivery.