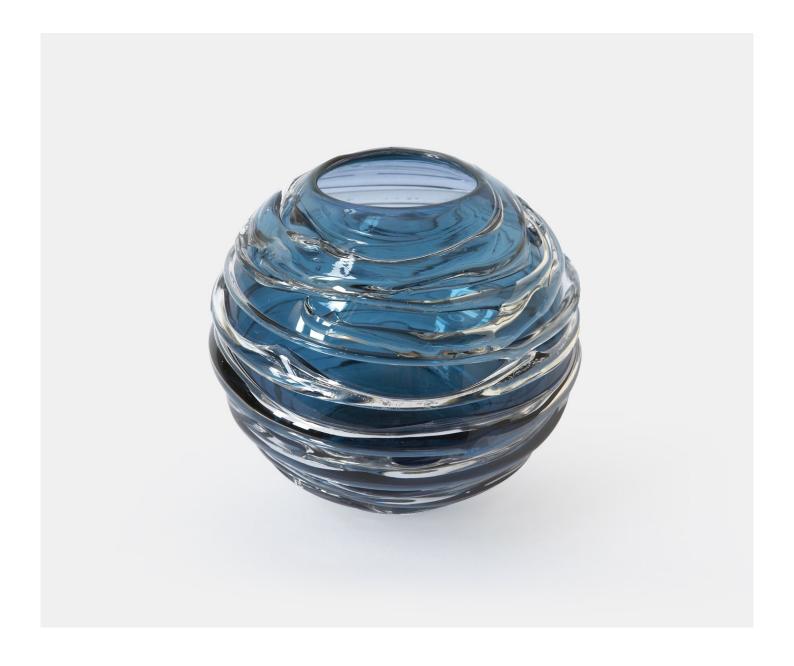

### STRATA VASE/VOTIVE - MIDNIGHT

£111.00

### **Description**

A chic, contemporary mouth blown globe that is then drizzled with clear crystal. These deliciously quirky votives or vases work wonderfully by candlelight and also reflect sunlight as a standalone object. A gorgeous array of colours are available and adds to the dramatic effect. Please note all of our art glass pieces are lovingly MADE TO ORDER with a current delivery lead time of 2 - 4 weeks. Please contact us to enquire into stocked pieces available for immediate delivery.

#### **Additional Information**

| Design          | Strata Vase/Votive |
|-----------------|--------------------|
| Lead Time       | Made to order      |
| Made In England | Yes                |
| Material        | Crystal Glass      |
| Size            | Dia 12.5cm         |