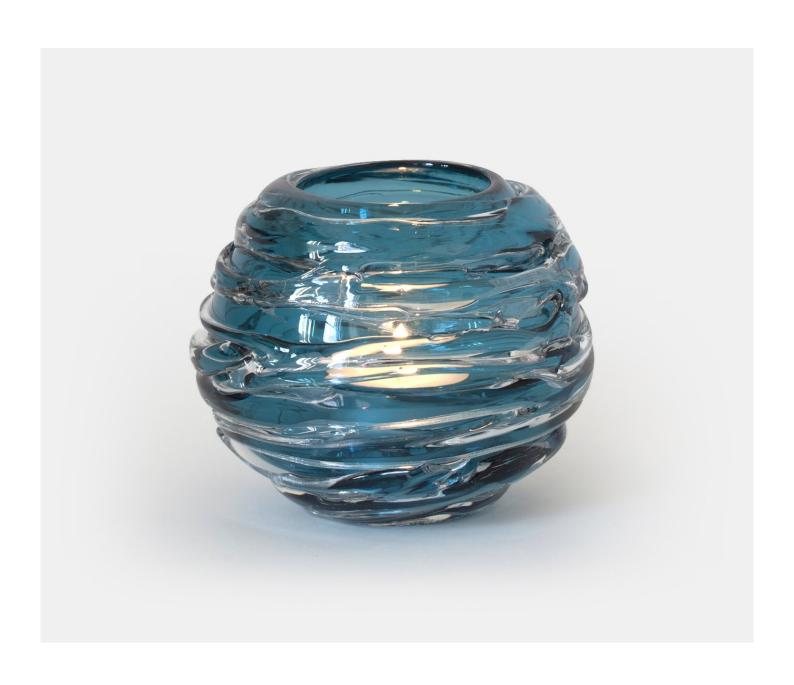

### STRATA VASE/VOTIVE - MIDNIGHT

£111.00

### **Description**

A chic, contemporary mouth blown globe that is then drizzled with clear crystal. These deliciously quirky votives or vases work wonderfully by candlelight and also reflect sunlight as a standalone object. A gorgeous array of colours are available and adds to the dramatic effect. Please note all of our art glass pieces are lovingly MADE TO ORDER with a current delivery lead time of 2 - 4 weeks. Please contact us to enquire into stocked pieces available for immediate delivery.

#### **Additional Information**

| Design          | Strata Vase/Votive |
|-----------------|--------------------|
| Lead Time       | Made to order      |
| Made In England | Yes                |
| Material        | Crystal Glass      |
| Size            | Dia 12.5cm         |