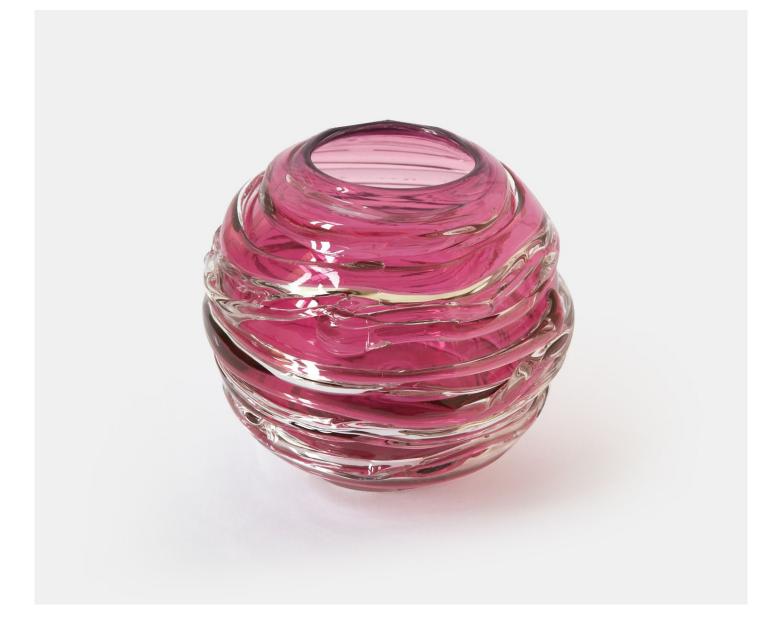

## STRATA VASE/VOTIVE - GOLD RUBY

## Description

A chic, contemporary mouth blown globe that is then drizzled with clear crystal. These deliciously quirky votives or vases work wonderfully by candlelight and also reflect sunlight as a standalone object. A gorgeous array of colours are available and adds to the dramatic effect. Please note all of our art glass pieces are lovingly MADE TO ORDER with a current delivery lead time of 2 - 4 weeks. Please contact us to enquire into stocked pieces available for immediate delivery.