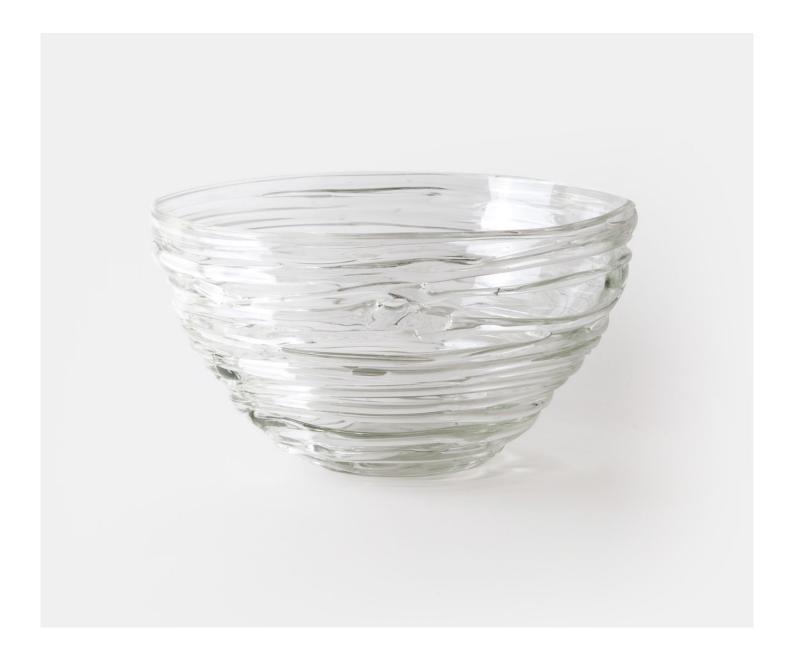

#### STRATA BOWL, LRG - CLEAR

£418.00

### **Description**

A classic handmade shape made interesting and unique. Crystal is drizzled over a coloured body to catch the light and evoke different moods. This wonderful bowl is both practical and decorative either alone or grouped together. Please note all of our art glass pieces are lovingly MADE TO ORDER with a current delivery lead time of 2 - 4 weeks. Please contact us to enquire into stocked pieces available for immediate delivery.