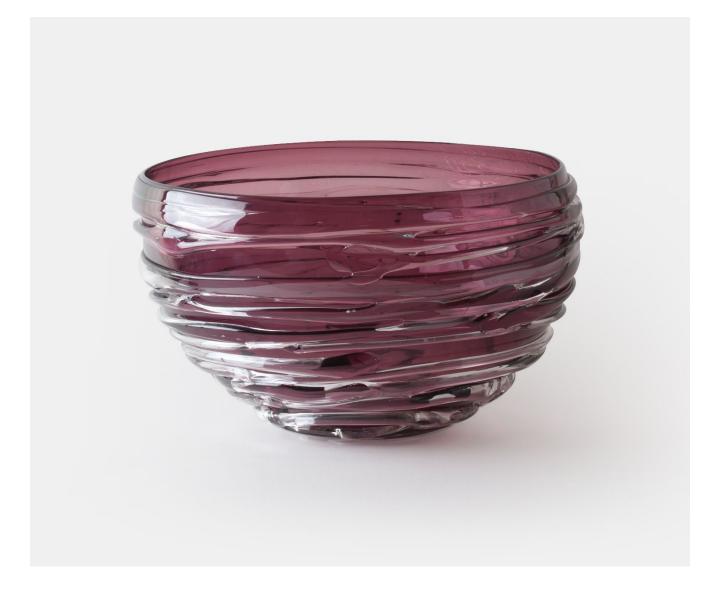

## STRATA BOWL, LRG - BURGUNDY

£418.00

## Description

A classic handmade shape made interesting and unique. Crystal is drizzled over a coloured body to catch the light and evoke different moods. This wonderful bowl is both practical and decorative either alone or grouped together. Please note all of our art glass pieces are lovingly MADE TO ORDER with a current delivery lead time of 2 - 4 weeks. Please contact us to enquire into stocked pieces available for immediate delivery.