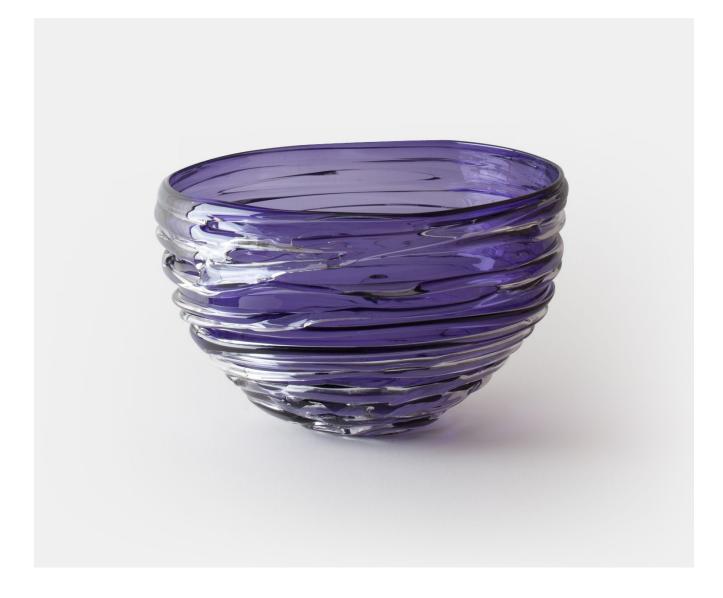

## STRATA BOWL, LRG - AMETHYST

£418.00

## Description

A classic handmade shape made interesting and unique. Crystal is drizzled over a coloured body to catch the light and evoke different moods. This wonderful bowl is both practical and decorative either alone or grouped together. Please note all of our art glass pieces are lovingly MADE TO ORDER with a current delivery lead time of 2 - 4 weeks. Please contact us to enquire into stocked pieces available for immediate delivery.