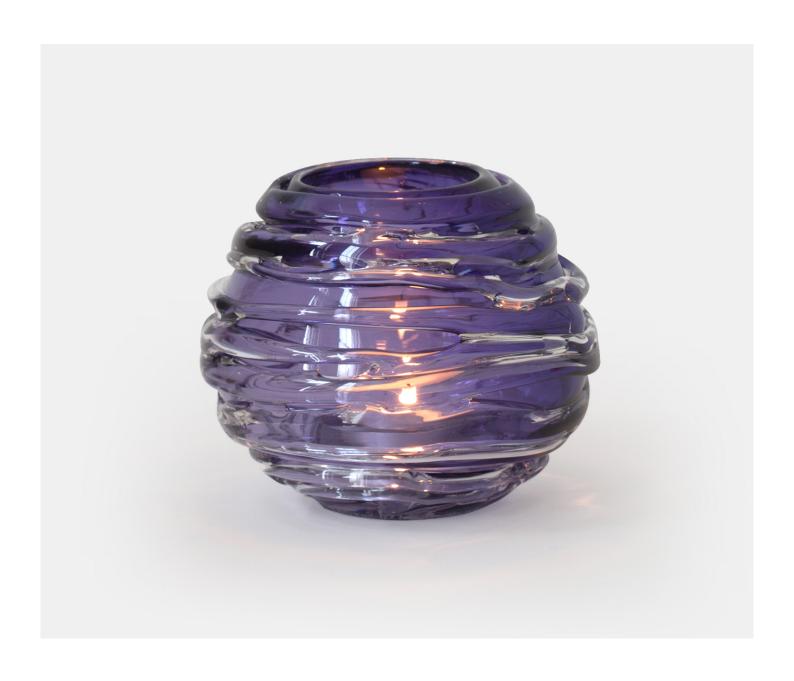

#### STRATA VASE/VOTIVE - AMETHYST

£111.00

## **Description**

A chic, contemporary mouth blown globe that is then drizzled with clear crystal. These deliciously quirky votives or vases work wonderfully by candlelight and also reflect sunlight as a standalone object. A gorgeous array of colours are available and adds to the dramatic effect. Please note all of our art glass pieces are lovingly MADE TO ORDER with a current delivery lead time of 2 - 4 weeks. Please contact us to enquire into stocked pieces available for immediate delivery.