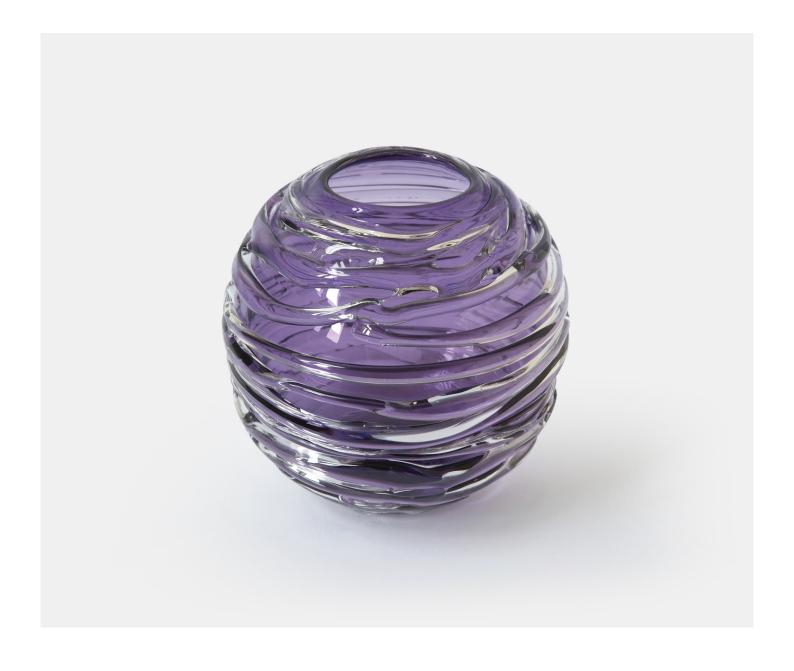

#### STRATA VASE/VOTIVE - AMETHYST

£111.00

## **Description**

A chic, contemporary mouth blown globe that is then drizzled with clear crystal. These deliciously quirky votives or vases work wonderfully by candlelight and also reflect sunlight as a standalone object. A gorgeous array of colours are available and adds to the dramatic effect. Please note all of our art glass pieces are lovingly MADE TO ORDER with a current delivery lead time of 2 - 4 weeks. Please contact us to enquire into stocked pieces available for immediate delivery.

#### **Additional Information**

| Design          | Strata Vase/Votive |
|-----------------|--------------------|
| Lead Time       | Made to order      |
| Made In England | Yes                |
| Material        | Crystal Glass      |
| Size            | Dia 12.5cm         |