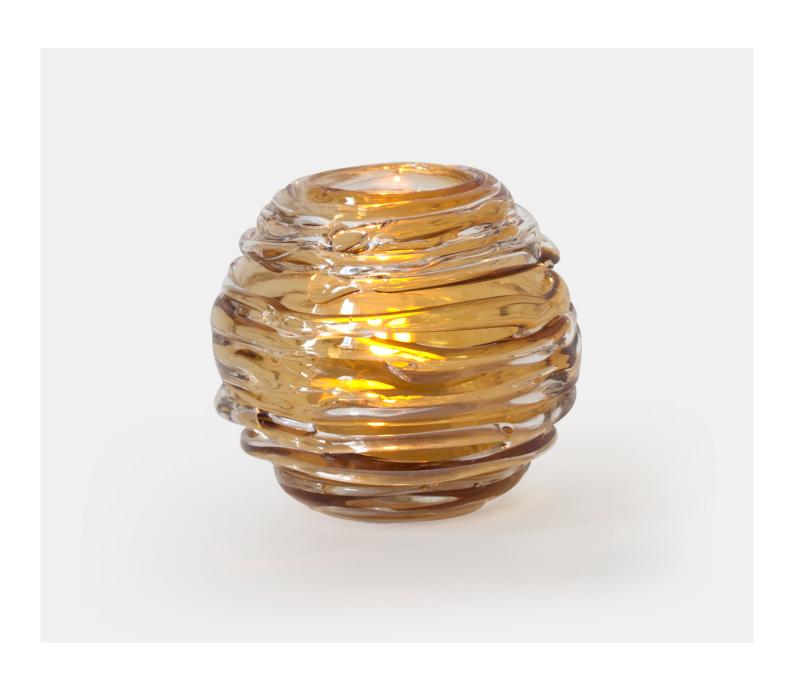

### STRATA VASE/VOTIVE - AMBER

£111.00

### **Description**

A chic, contemporary mouth blown globe that is then drizzled with clear crystal. These deliciously quirky votives or vases work wonderfully by candlelight and also reflect sunlight as a standalone object. A gorgeous array of colours are available and adds to the dramatic effect. Please note all of our art glass pieces are lovingly MADE TO ORDER with a current delivery lead time of 2 - 4 weeks. Please contact us to enquire into stocked pieces available for immediate delivery.

#### **Additional Information**

| Design          | Strata Vase/Votive |
|-----------------|--------------------|
|                 |                    |
| Lead Time       | Made to order      |
|                 |                    |
| Made In England | Yes                |
|                 |                    |
| Material        | Crystal Glass      |
|                 |                    |
| Size            | Dia 12.5cm         |
|                 |                    |