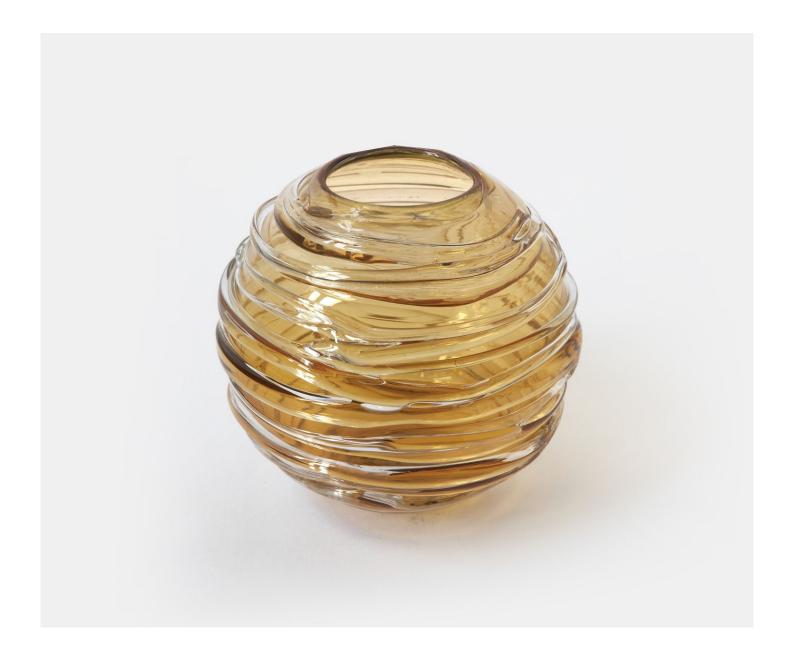

### STRATA VASE/VOTIVE - AMBER

£111.00

### **Description**

A chic, contemporary mouth blown globe that is then drizzled with clear crystal. These deliciously quirky votives or vases work wonderfully by candlelight and also reflect sunlight as a standalone object. A gorgeous array of colours are available and adds to the dramatic effect. Please note all of our art glass pieces are lovingly MADE TO ORDER with a current delivery lead time of 2 - 4 weeks. Please contact us to enquire into stocked pieces available for immediate delivery.

#### **Additional Information**

| Design          | Strata Vase/Votive |
|-----------------|--------------------|
|                 |                    |
| Lead Time       | Made to order      |
|                 |                    |
| Made In England | Yes                |
|                 |                    |
| Material        | Crystal Glass      |
|                 |                    |
| Size            | Dia 12.5cm         |
|                 |                    |