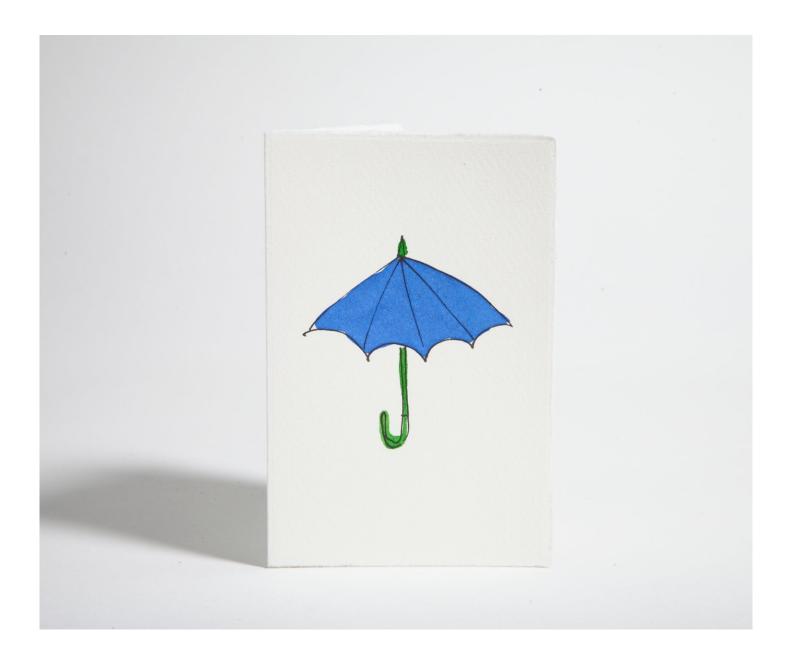

#### **UMBRELLA CARD**

£4.95

### **Description**

This luxury umbrella card is hand printed & hand-painted on an old Heidelberg press in one of England's finest print workshops. Made on beautiful heavy cream card stock with a hand torn edge from one of Italy's oldest paper mills, with matching cream envelope. Paper and envelopes are FSC certified and produced according to highest environmental & ethical standards.

### **Additional Information**

| Material | Luxurious Italian deckle-edged card |
|----------|-------------------------------------|
| Height   | 13.5cm                              |
| Width    | 8.5cm                               |