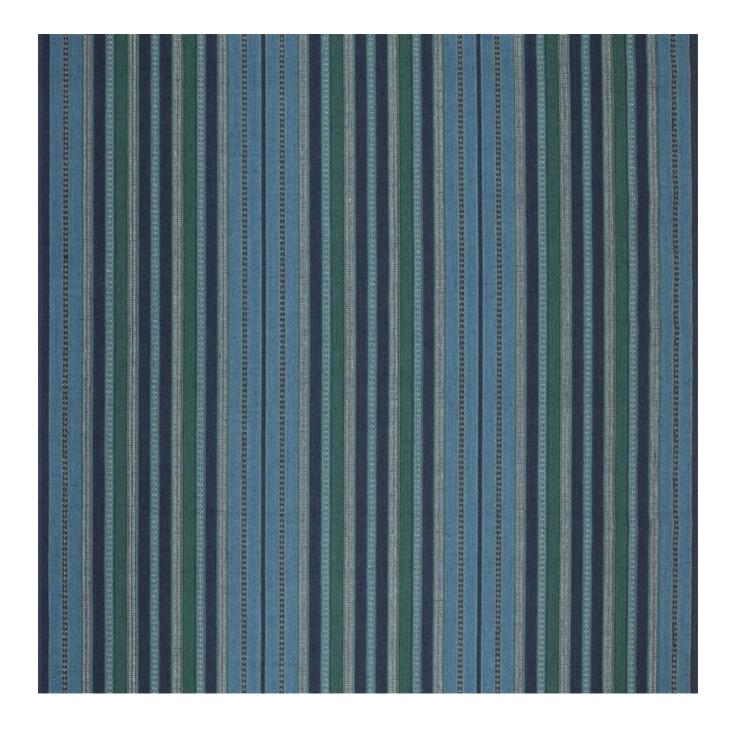

### ALMACAN - PEACOCK

## **Description**

This most versatile of stripe designs draws inspiration from our extensive archive of vintage and antique textiles. This beautiful stripe comes in a number of superb colour ways that covers our palette, each highlighted with intricate small scale patterns that celebrate the art of textiles. Woven with jute and cotton for statement upholstery, cushions and blinds as well as other interior applications. Available in Grass, Slate, Spice, Indigo and Peacock.

#### **Additional Information**

| Colourway                 | Peacock                            |
|---------------------------|------------------------------------|
| Composition               | 65%Ju 35%Co                        |
| Martindale                | 24000                              |
| Pattern                   | Stripe                             |
| Season                    | SS45                               |
| Collection                | Palenque Collection 2021, Palenque |
| Roll Width                | 134.5cm                            |
| Vertical Pattern Repeat   | 0cm                                |
| Horizontal Pattern Repeat | 0cm                                |