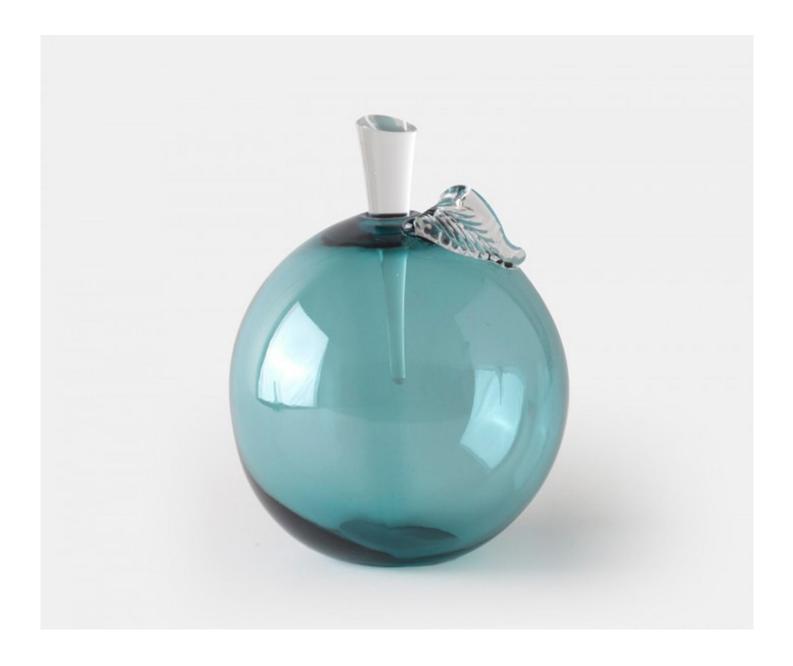

### PEACH LARGE - TURQUOISE

£163.00

#### **Description**

A superb mouth blown peach shaped bottle with applied crystal leaf and ground crystal stopper. These authentic details exemplify the delicate craftsmanship and care which is taken with each stunning piece of Yeoward art glass. These exquisite pieces can be displayed empty or filled with perfume or bath oil. Please note all of our art glass pieces are lovingly MADE TO ORDER with a current delivery lead time of 2 - 4 weeks. Please contact us to enquire into stocked pieces available for immediate delivery.

#### **Additional Information**

| Bespoke         | No              |
|-----------------|-----------------|
| Design          | Peach           |
| Lead Time       | Made to order   |
| Made In England | Yes             |
| Material        | Crystal Glass   |
| Size            | 20cm x Dia 13cm |