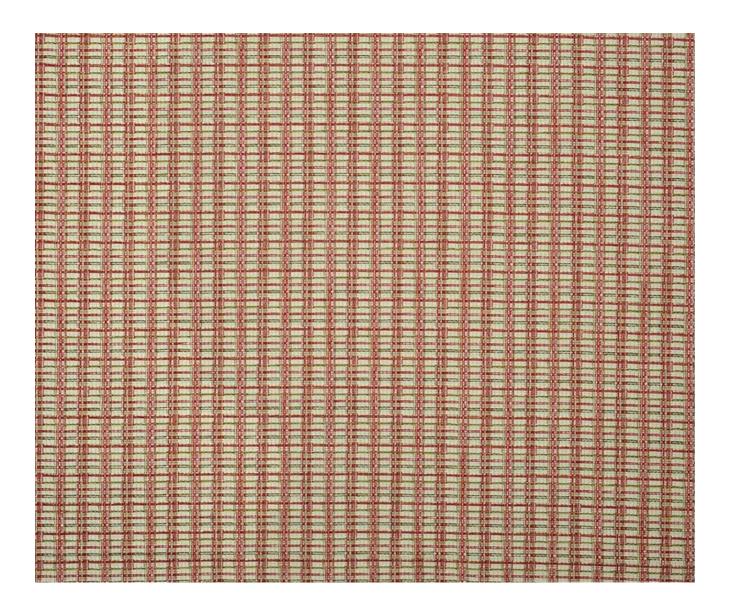

#### **TULA - ROUGE**

## **Description**

Inspired by Ancient Aztec motifs, this small-scale weave combines multi coloured yarns in a grid like pattern for elegance and versatility. Woven with a soft chenille yarn perfect for upholstery and all other interior applications. Available in three colourways.

#### **Additional Information**

| Colourway                 | Rouge                              |
|---------------------------|------------------------------------|
| Composition               | 48%Co 23%Pl 22%Vi 5%Li             |
| Martindale                | 30000                              |
| Pattern                   | Stripe                             |
| Season                    | SS39                               |
| Collection                | Palenque Collection 2021, Palenque |
| Roll Width                | 140cm                              |
| Vertical Pattern Repeat   | 0cm                                |
| Horizontal Pattern Repeat | 5cm                                |