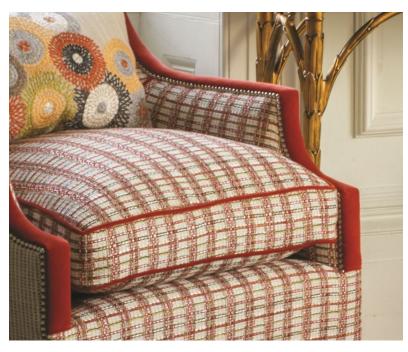

#### **TULA - ROUGE**

## **Description**

Inspired by Ancient Aztec motifs, this small-scale weave combines multi coloured yarns in a grid like pattern for elegance and versatility. Woven with a soft chenille yarn perfect for upholstery and all other interior applications. Available in three colourways.