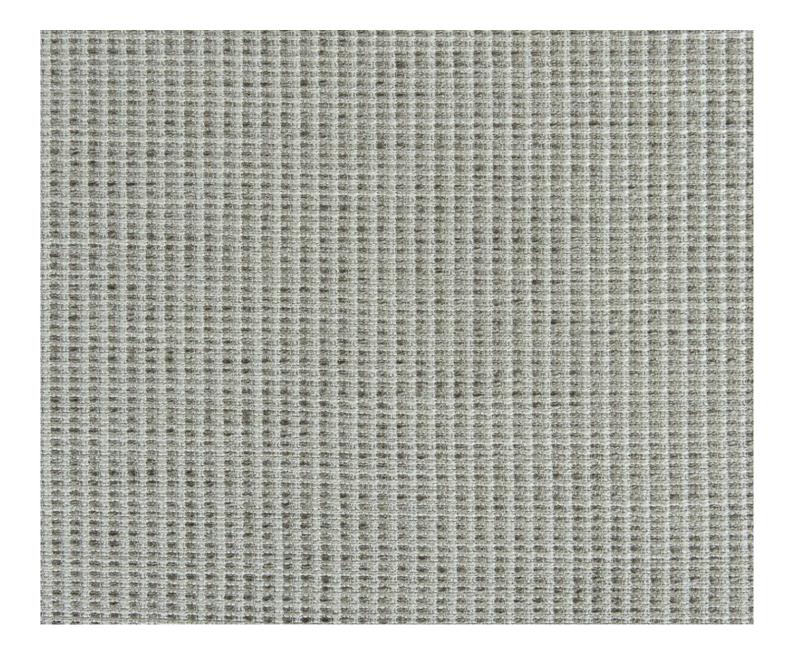

## **Description**

Inspired by Ancient Aztec motifs, this small-scale weave combines multi coloured yarns in a grid like pattern for elegance and versatility. Woven with a soft chenille yarn perfect for upholstery and all other interior applications. Available in three colourways.