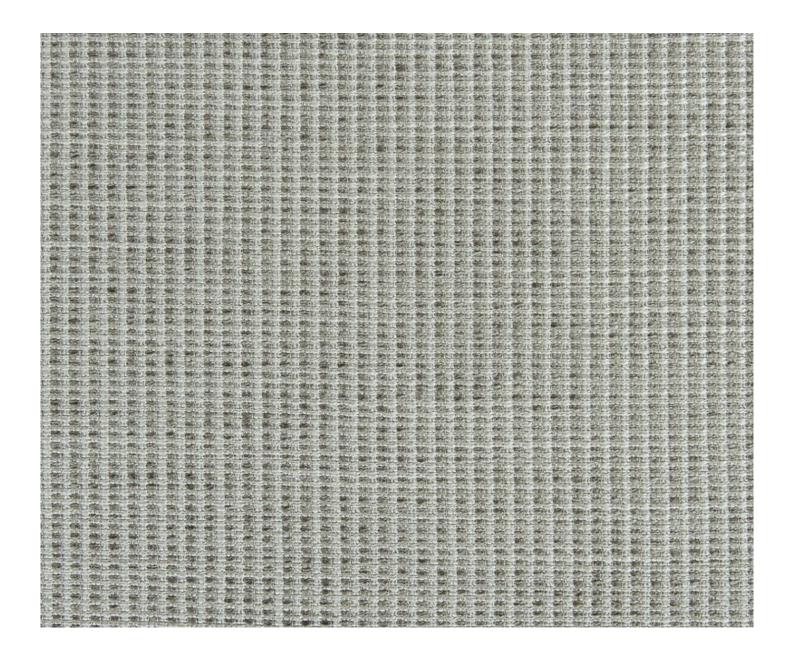

## **Description**

Inspired by Ancient Aztec motifs, this small-scale weave combines multi coloured yarns in a grid like pattern for elegance and versatility. Woven with a soft chenille yarn perfect for upholstery and all other interior applications. Available in three colourways.