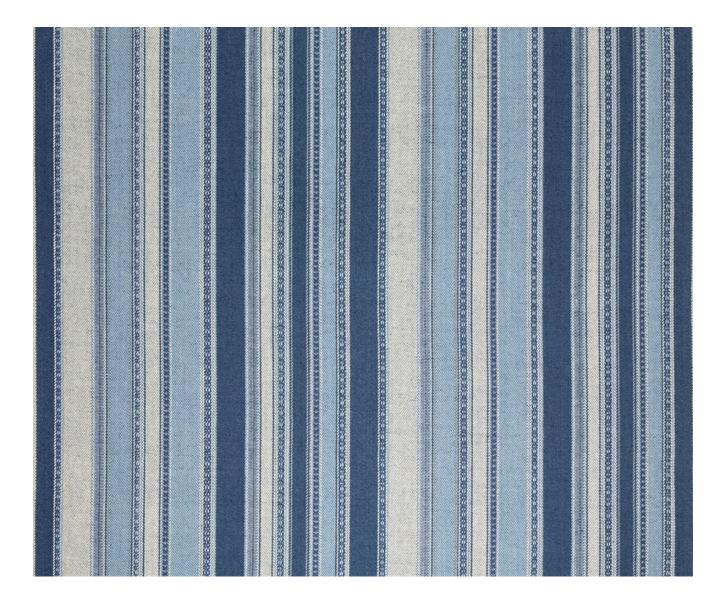

## **Description**

This superb woven stripe is eminently versatile, woven with jute and cotton to give this cloth great weight, texture and interest. Perfect for elegant statement upholstery and interior accessories. Available in two colourways.

#### **Additional Information**

| Colourway               | Indigo                             |
|-------------------------|------------------------------------|
| Composition             | 62%Jute 38%Cotton                  |
| Martindale              | 25000                              |
| Pattern                 | Stripe                             |
| Season                  | SS34                               |
| Collection              | Palenque Collection 2021, Palenque |
| Roll Width              | 134.5cm                            |
| Vertical Pattern Repeat | 0cm                                |