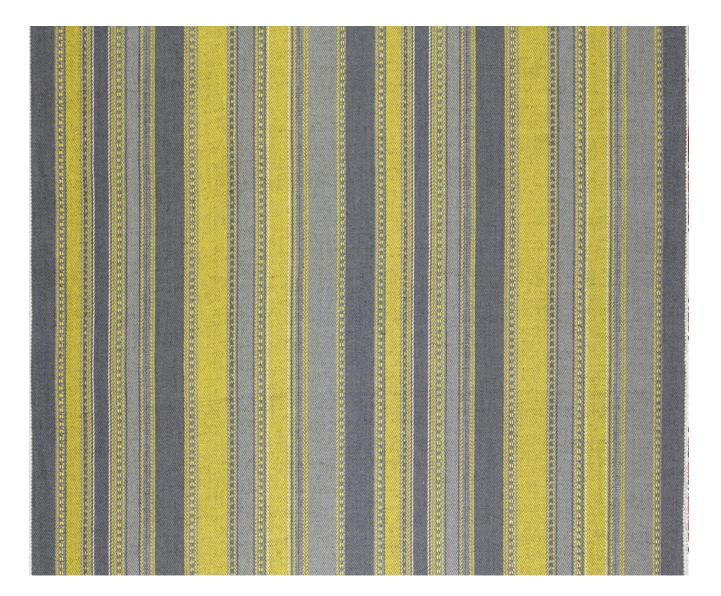

# **BALSAS - CITRON**

## Description

This superb woven stripe is eminently versatile, woven with jute and cotton to give this cloth great weight, texture and interest. Perfect for elegant statement upholstery and interior accessories. Available in two colourways.

#### **Additional Information**

| Colourway               | Citron                             |
|-------------------------|------------------------------------|
| Composition             | 62%Jute 38%Cotton                  |
| Martindale              | 25000                              |
| Pattern                 | Stripe                             |
| Season                  | SS33                               |
| Collection              | Palenque Collection 2021, Palenque |
| Roll Width              | 134.5cm                            |
| Vertical Pattern Repeat | 0cm                                |