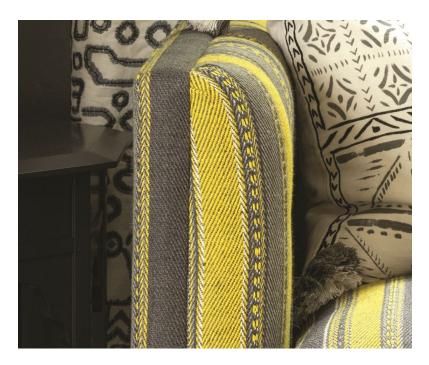

# **BALSAS - CITRON**

## Description

This superb woven stripe is eminently versatile, woven with jute and cotton to give this cloth great weight, texture and interest. Perfect for elegant statement upholstery and interior accessories. Available in two colourways.