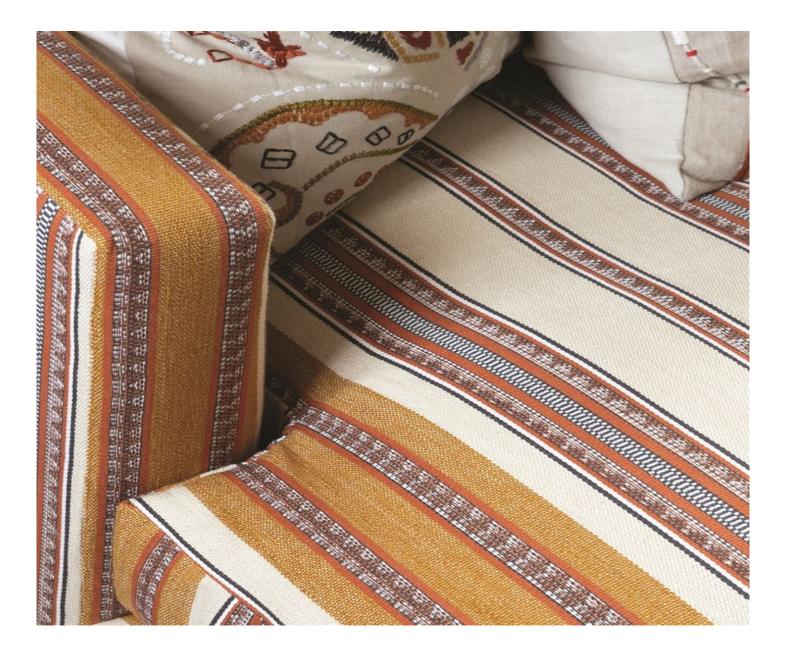

#### Description

A perfectly balanced stripe with intricate jacquard detailing. Woven using a blend of cotton and jute yarns to emulate the feel of the vintage archive pieces. Perfect for elegant upholstery.

#### **Additional Information**

| Colourway               | Sienna                             |
|-------------------------|------------------------------------|
| Composition             | 75%Cotton 25%Jute                  |
| Martindale              | 30000                              |
| Pattern                 | Pattern                            |
| Season                  | SS32                               |
| Collection              | Palenque Collection 2021, Palenque |
| Roll Width              | 134.5cm                            |
| Vertical Pattern Repeat | 0cm                                |