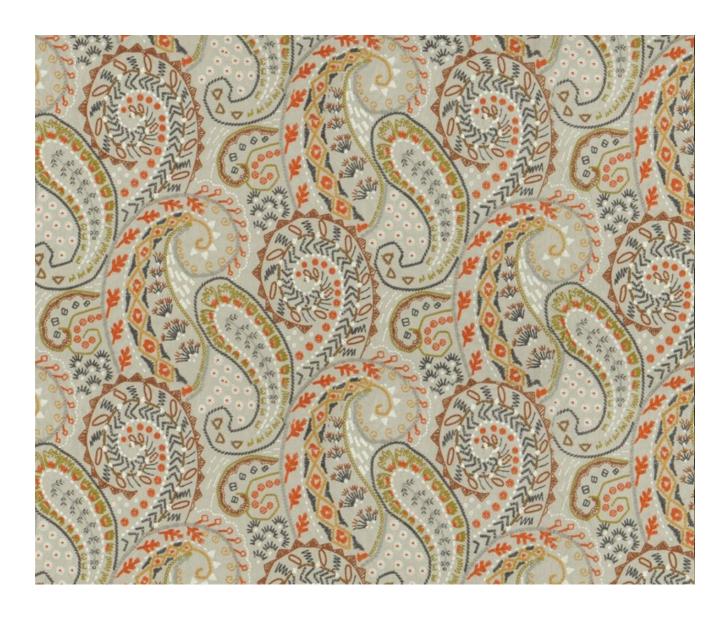

# **Description**

This wonderful decorative fabric is literally covered in fabulous embroidery, with bold paisley motifs in a rich range of earthy tones of ochre, linen and chocolate. The complex details of different stitch techniques are embroidered onto a pure natural linen ground - perfect for curtains, cushions and blinds.

#### **Additional Information**

| Colourway                 | Sienna                             |
|---------------------------|------------------------------------|
| Composition               | 100%Linen                          |
| Season                    | SS30                               |
| Collection                | Palenque Collection 2021, Palenque |
| Roll Width                | 130.5cm                            |
| Vertical Pattern Repeat   | 0cm                                |
| Horizontal Pattern Repeat | 58cm                               |