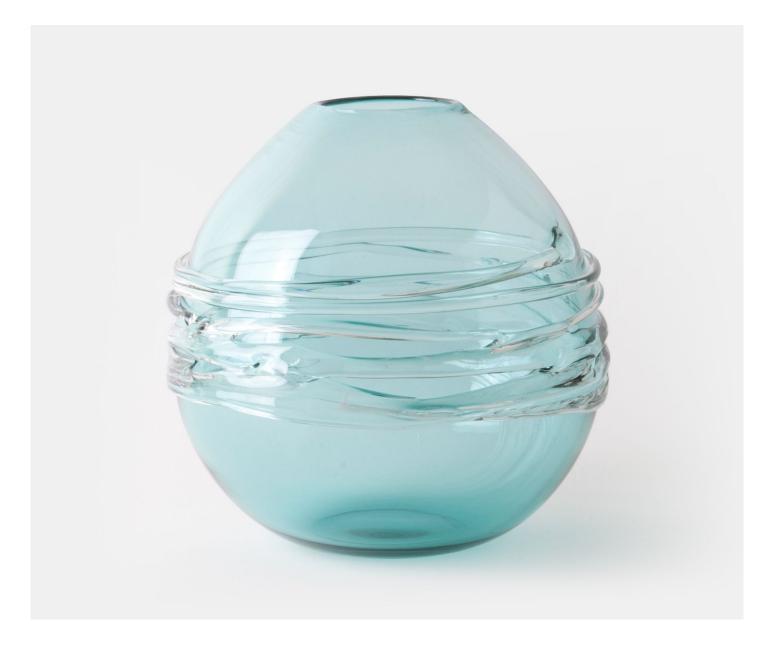

## MARCIA - TURQUOISE

#### Description

An elegant and contemporary globe vase with drizzle effect detailing in a selection of wonderfully evocative colour ways. This globe vase will look stunning in any room. Please note all of our art glass pieces are lovingly MADE TO ORDER with a current delivery lead time of 2 - 4 weeks. Please contact us to enquire into stocked pieces available for immediate delivery.