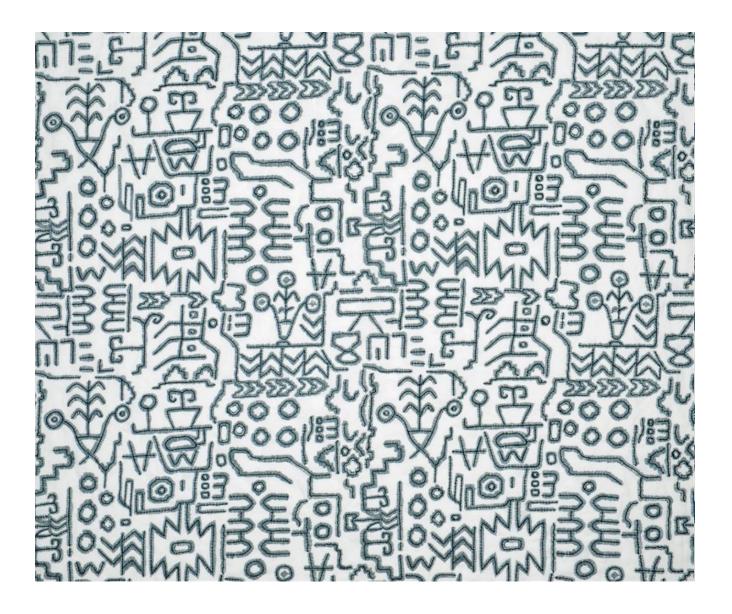

## TIKAL - SLATE

## Description

Inspired by Ancient Mayan architecture, this fully embroidered fabric creates a contemporary graphic pattern. Beautiful stitch work and elegant simplicity in charcoal tones embroidered onto pure white linen/cotton blend. Suitable for curtains, cushions and blinds.

## **Additional Information**

| Colourway                 | Slate                              |
|---------------------------|------------------------------------|
| Composition               | 55%Li 45%Co                        |
| Pattern                   | Pattern                            |
| Season                    | SS29                               |
| Collection                | Palenque Collection 2021, Palenque |
| Roll Width                | 128cm                              |
| Vertical Pattern Repeat   | 0cm                                |
| Horizontal Pattern Repeat | 58cm                               |