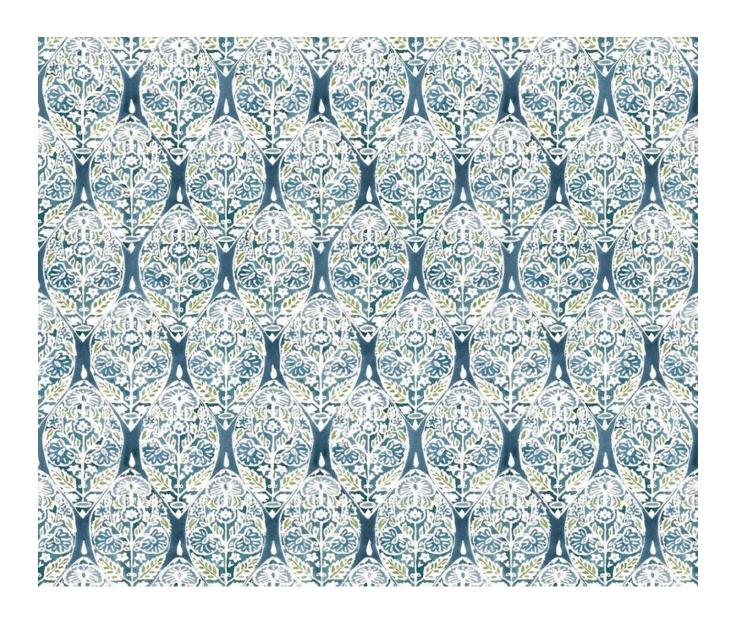

### MACHU - PEACOCK

### **Description**

The intricate patterns and the vibrant colours in this design take us back to the textiles, clothing and colour palette used by ancient Incans which is still visible today. This beautifully decorative design is digitally printed on a viscose linen blend and very versatile in scale. Perfect for curtains, blinds or upholstery. Available in four colourways.

#### **Additional Information**

| Colourway                 | Peacock                            |
|---------------------------|------------------------------------|
| Composition               | 82%Viscose 18%Linen                |
| Martindale                | 22000                              |
| Pattern                   | Pattern                            |
| Season                    | SS23                               |
| Collection                | Palenque Collection 2021, Palenque |
| Roll Width                | 137cm                              |
| Vertical Pattern Repeat   | 0cm                                |
| Horizontal Pattern Repeat | 60cm                               |