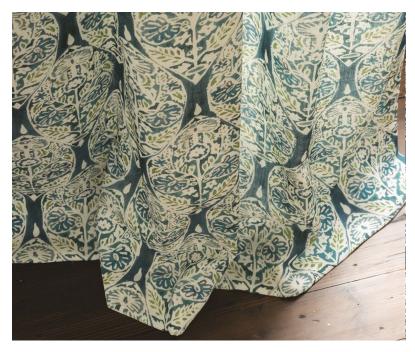

### MACHU - PEACOCK

### **Description**

The intricate patterns and the vibrant colours in this design take us back to the textiles, clothing and colour palette used by ancient Incans which is still visible today. This beautifully decorative design is digitally printed on a viscose linen blend and very versatile in scale. Perfect for curtains, blinds or upholstery. Available in four colourways.