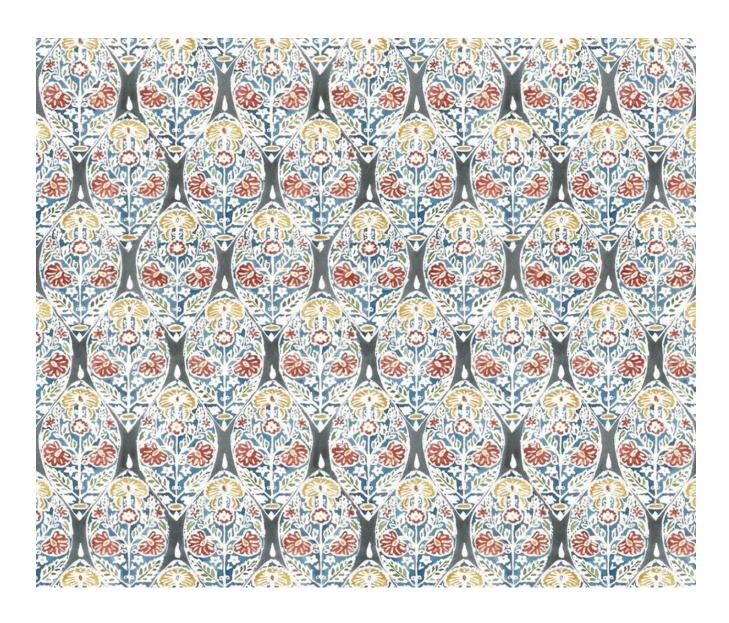

### **Description**

The intricate patterns and the vibrant colours in this design take us back to the textiles, clothing and colour palette used by ancient Incans which is still visible today. This beautifully decorative design is digitally printed on a viscose linen blend and very versatile in scale. Perfect for curtains, blinds or upholstery. Available in four colourways.

### **Additional Information**

| Colourway                 | Spice                              |
|---------------------------|------------------------------------|
| Composition               | 82%Viscose 18%Linen                |
| Martindale                | 22000                              |
| Season                    | SS21                               |
| Collection                | Palenque Collection 2021, Palenque |
| Roll Width                | 137cm                              |
| Vertical Pattern Repeat   | 0cm                                |
| Horizontal Pattern Repeat | 60cm                               |